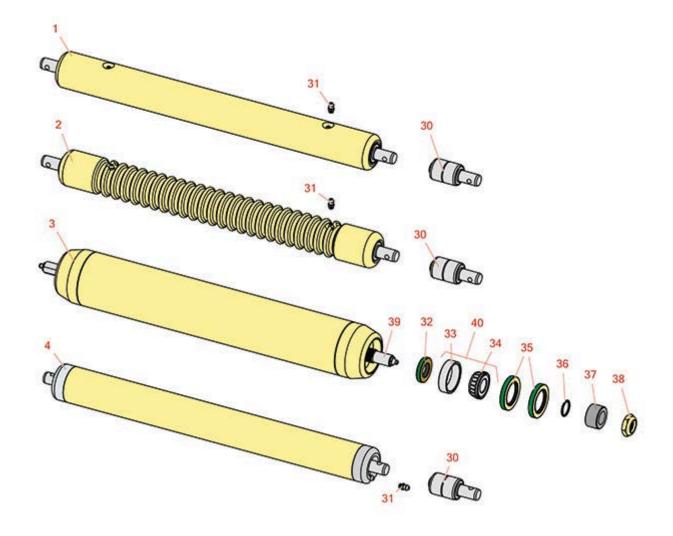

## Replaces John Deere 8000A E-Cut Hybrid Reel Mower Parts

Cutting Unit Rollers

|       | R&R<br>Part No.                                                                                                         | OEM<br>Part No.                   | Description                          | Qty<br>Req | Order<br>Quantity |  |  |  |
|-------|-------------------------------------------------------------------------------------------------------------------------|-----------------------------------|--------------------------------------|------------|-------------------|--|--|--|
| R&R I | Rollers                                                                                                                 |                                   |                                      |            |                   |  |  |  |
| 1     | RAMT2786                                                                                                                | AMT2786,<br>AMT2981               | Roller - Smooth Solid Steel          | 0          |                   |  |  |  |
|       | Tech Note: Machined from solid steel, this heavy weight roller uses greasable "water-pump" style bearings.:             |                                   |                                      |            |                   |  |  |  |
| 2     | RAMT2784                                                                                                                | AMT2979                           | Roller - Grooved Machined Solid Stee | I 0        |                   |  |  |  |
|       | Tech Note: Machined from solid steel, this heavy weight roller uses greasable "water-pump" style bearings.:             |                                   |                                      |            |                   |  |  |  |
| 3     | RTCA19509                                                                                                               | TCA19509                          | Roller - Smooth Tubular Steel        | 0          |                   |  |  |  |
|       | Tech Note: Constructed with a through shaft, this heavy duty roller uses greasable tapered bearings for extended life.: |                                   |                                      |            |                   |  |  |  |
| 4     | RTCA19656                                                                                                               | BM24203,<br>TCA19656              | Roller - Smooth Tubular Steel        | 0          |                   |  |  |  |
| Othe  | r Parts Avialable                                                                                                       |                                   |                                      |            |                   |  |  |  |
| 30    | RAA35741                                                                                                                | AA35741,<br>AET10129,<br>TCA22836 | Bearing                              | 2          |                   |  |  |  |
|       | Tech Note: 1/4" Side Hole:                                                                                              |                                   |                                      |            |                   |  |  |  |
| 31    | R302-5                                                                                                                  | JD7797,<br>JD7842,<br>JD7844      | Fitting - Grease                     | 2          |                   |  |  |  |
| 32    | RET15756                                                                                                                | ET15756,<br>MT1739,<br>MT739      | Seal                                 | 2          |                   |  |  |  |
| 33    | R254-79                                                                                                                 | JD8226                            | Cup - Bearing                        | 2          |                   |  |  |  |
|       | Tech Note: Use R254-79M installation mandrel to properly install race.:                                                 |                                   |                                      |            |                   |  |  |  |
| 34    | R254-78                                                                                                                 | JD8188                            | Tapered Bearing Cone                 | 2          |                   |  |  |  |
| 35    | RET15755                                                                                                                | ET15755                           | Seal - Oil                           | 4          |                   |  |  |  |
|       |                                                                                                                         |                                   |                                      |            |                   |  |  |  |

## Replaces John Deere 8000A E-Cut Hybrid Reel Mower Parts

Cutting Unit Rollers

|    | R&R<br>Part No. | OEM<br>Part No.      | Description                | Qty<br>Req | Order<br>Quantity |
|----|-----------------|----------------------|----------------------------|------------|-------------------|
| 36 | R237-54         | U46731,<br>U6731     | O-Ring - Small             | 2          |                   |
| 37 | RET15726        | ET15726,<br>RET15726 | Sleeve - Wear Hardened     | 2          |                   |
| 38 | R3296-15        | N101345              | Locknut - 3/4-16 Nylon Jam | 2          |                   |
| 39 | RTCU26890       | TCU26890             | Shaft - Roler              | 1          |                   |
| 40 | R500534         |                      | Bearing - with Cup         | 2          |                   |