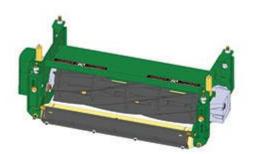

## Replaces John Deere 7700 Reel Mower Parts

Cutting Unit - Serial up to 020000 Complete Cutting Unit

## Replaces John Deere 7700 Reel Mower Parts

Cutting Unit - Serial up to 020000 Complete Cutting Unit

|      | R&R<br>Part No.                                                                                                                                                            | OEM<br>Part No. | Description                       | Qty<br>Req | Order<br>Quantity |
|------|----------------------------------------------------------------------------------------------------------------------------------------------------------------------------|-----------------|-----------------------------------|------------|-------------------|
| Stan | dard Cutting Unit                                                                                                                                                          |                 |                                   |            |                   |
| 1    | RBM17667                                                                                                                                                                   | BM17667         | Complete Standard Cutting<br>Unit | 0          |                   |
|      | Tech Note: R&R Cutting Units Complete with: RAET11159 8 Blade Reel; RET17751 Bedknife -<br>12mm HOC and RAET11263 Front & Rear Solid Rollers:                              |                 |                                   |            |                   |
| Cust | om Cutting Unit                                                                                                                                                            |                 |                                   |            |                   |
| 2    | RBM17667-SPL                                                                                                                                                               |                 | Custom Cutting Unit               | 0          |                   |
|      | Tech Note: R&R Custom Cutting Unit price does not include Reel, Bedknife, Front Roller and Rear Roller. Select these options from the parts list to complete custom unit.: |                 |                                   |            |                   |