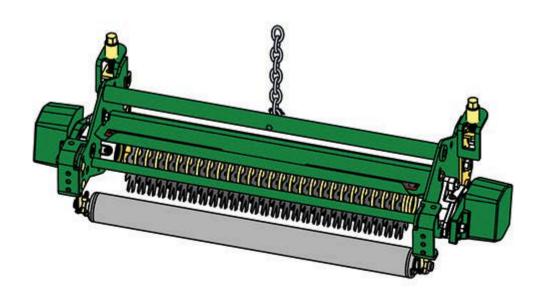

## Replaces John Deere 3235C Reel Mower Parts

Medium Verti-Cut Unit Complete Verti-Cut Unit

## Replaces John Deere 3235C Reel Mower Parts

Medium Verti-Cut Unit Complete Verti-Cut Unit

|       | R&R<br>Part No.                                                                                                                                                            | OEM<br>Part No. | Description                         | Qty<br>Req | Order<br>Quantity |
|-------|----------------------------------------------------------------------------------------------------------------------------------------------------------------------------|-----------------|-------------------------------------|------------|-------------------|
| Comp  | olete Verti-Cut Unit                                                                                                                                                       |                 |                                     |            |                   |
| 1     | R130125                                                                                                                                                                    | BM19916         | Complete Standard Verti-Cut<br>Unit | 3          |                   |
|       | Tech Note: R&R Verti-Cut Units Complete with RAMT2703 Verti-Cut Blades, RAET10111 Solid Front Roller & RAMT1060 Solid Rear Roller:                                         |                 |                                     |            |                   |
| Custo | om Verti-Cut Unit                                                                                                                                                          |                 |                                     |            |                   |
| 2     | R130125-SPL                                                                                                                                                                |                 | Custom Verti-Cut Unit               | 0          |                   |
|       | Tech Note: R&R Custom Cutting Unit price does not include Verti-Cut Reel, Front Roller and Rear Roller. Select these options from the parts list to complete custom unit.: |                 |                                     |            |                   |