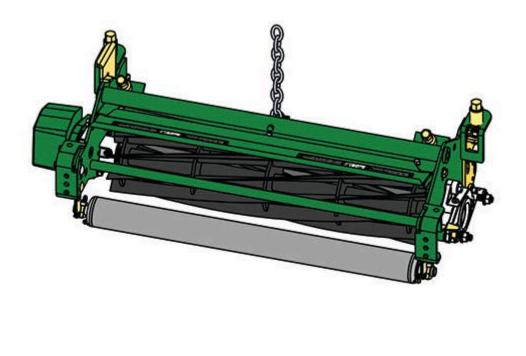

## Replaces John Deere 3235C Reel Mower Parts

Medium Cutting Unit Complete Cutting Unit

The state of the second mean state of the second state of the seco

All original equipment manufacturers names and part numbers are used for identification purposes only, and we are in no way implying that our products are original equipment parts. Prices subject to change without notice.

| Rep                   | & R<br>ducts                                                                                    | <b>Replaces John Dee</b><br><b>Parts</b><br><i>Medium Cutting Unit</i><br><i>Complete Cutting Unit</i> | ere 3235C Reel Mower                                          |       |          |
|-----------------------|-------------------------------------------------------------------------------------------------|--------------------------------------------------------------------------------------------------------|---------------------------------------------------------------|-------|----------|
|                       | R&R                                                                                             | OEM<br>Dort No                                                                                         | Description                                                   | Qty   | Order    |
|                       | Part No.                                                                                        | Part No.                                                                                               | Description                                                   | Req   | Quantity |
| Standard Cutting Unit |                                                                                                 |                                                                                                        |                                                               |       |          |
| 1                     | R130120                                                                                         | BM18973                                                                                                | Complete Standard Cutting<br>Unit                             | 0     |          |
|                       |                                                                                                 | R&R Cutting Units Complete with RAE<br>Grooved Front Roller & RAMT1060 So                              | T10826 9 Blade Reel, RET14402 Thin Bedkr<br>blid Rear Roller: | nife, |          |
| Custo                 | om Cutting                                                                                      | Unit                                                                                                   |                                                               |       |          |
| 2                     | R130120-S                                                                                       | PL BM18973                                                                                             | Custom Cutting Unit                                           | 0     |          |
|                       | Tech Note: R&R Custom Cutting Unit price does not include Reel, Bedknife, Front Roller and Rear |                                                                                                        |                                                               |       |          |