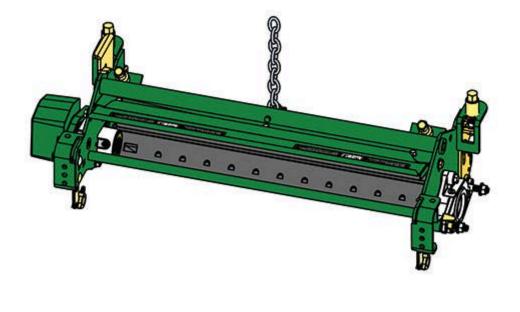

| Rep                   | & R<br>ducts                                                                                    | <b>Replaces John Dee</b><br><b>Parts</b><br><i>Medium Cutting Unit</i><br><i>Complete Cutting Unit</i> | ere 3235C Reel Mower                                          |       |          |
|-----------------------|-------------------------------------------------------------------------------------------------|--------------------------------------------------------------------------------------------------------|---------------------------------------------------------------|-------|----------|
|                       | R&R                                                                                             | OEM<br>Dort No                                                                                         | Description                                                   | Qty   | Order    |
|                       | Part No.                                                                                        | Part No.                                                                                               | Description                                                   | Req   | Quantity |
| Standard Cutting Unit |                                                                                                 |                                                                                                        |                                                               |       |          |
| 1                     | R130120                                                                                         | BM18973                                                                                                | Complete Standard Cutting<br>Unit                             | 0     |          |
|                       |                                                                                                 | R&R Cutting Units Complete with RAE<br>Grooved Front Roller & RAMT1060 So                              | T10826 9 Blade Reel, RET14402 Thin Bedkr<br>blid Rear Roller: | nife, |          |
| Custo                 | om Cutting                                                                                      | Unit                                                                                                   |                                                               |       |          |
| 2                     | R130120-S                                                                                       | PL BM18973                                                                                             | Custom Cutting Unit                                           | 0     |          |
|                       | Tech Note: R&R Custom Cutting Unit price does not include Reel, Bedknife, Front Roller and Rear |                                                                                                        |                                                               |       |          |

Roller. Select these options from the parts list to complete custom unit.:

All original equipment manufacturers names and part numbers are used for identification purposes only, and we are in no way implying that our products are original equipment parts. Prices subject to change without notice.