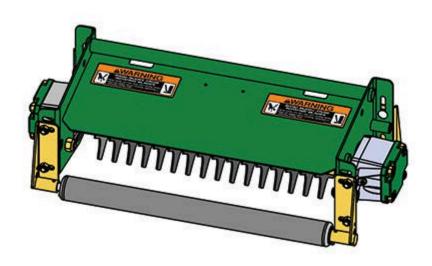

## Replaces John Deere 3235C Reel Mower Parts

Heavy Verti-Cut Unit Complete Verti-Cut Unit

## Replaces John Deere 3235C Reel Mower Parts

Heavy Verti-Cut Unit Complete Verti-Cut Unit

|      | R&R<br>Part No.                                                                                                                                                              | OEM<br>Part No. | Description                         | Qty<br>Req | Order<br>Quantity  |
|------|------------------------------------------------------------------------------------------------------------------------------------------------------------------------------|-----------------|-------------------------------------|------------|--------------------|
|      | olete Verti-Cut Unit                                                                                                                                                         |                 | 2 330p. 131                         |            | <del>Quality</del> |
| 1    | RBM17946                                                                                                                                                                     | BM17946         | Complete Standard Verti-Cut<br>Unit | 5          |                    |
|      | Tech Note: R&R Verti-Cut Units Complete with RMT6987 Verti-Cut Blades & RAET10111 Front & Rear Solid Rollers.:                                                               |                 |                                     |            |                    |
| Cust | om Verti-Cut Unit                                                                                                                                                            |                 |                                     |            |                    |
| 2    | RBM17946-SPL                                                                                                                                                                 |                 | Custom Verti-Cut Unit               | 0          |                    |
|      | Tech Note: R&R Custom Cutting Unit price does not include Verti-Cut Blades, Front Roller and Rear Roller. Select these options from the parts list to complete custom unit.: |                 |                                     |            |                    |