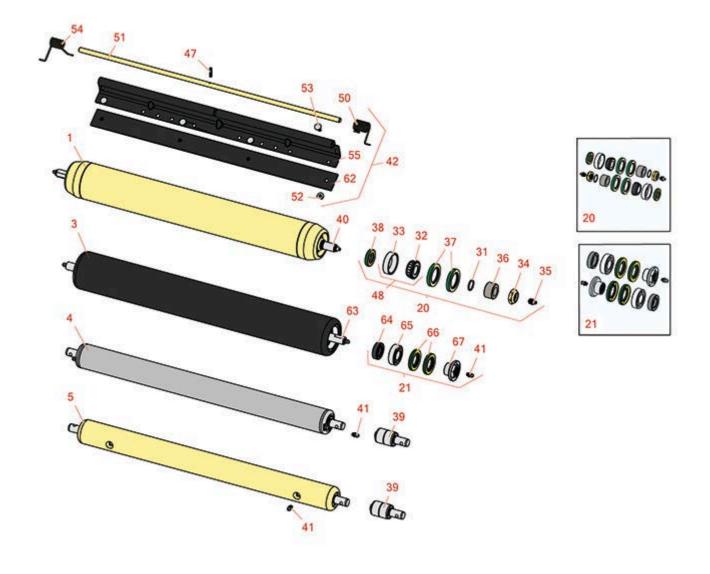

Heavy Cutting Unit Rear Rollers

Heavy Cutting Unit Rear Rollers

|       | R&R<br>Part No.                                                                                                                                                                                                                                                                           | OEM<br>Part No.      | Description                                 | Qty<br>Req | Order<br>Quantity |  |  |  |
|-------|-------------------------------------------------------------------------------------------------------------------------------------------------------------------------------------------------------------------------------------------------------------------------------------------|----------------------|---------------------------------------------|------------|-------------------|--|--|--|
| R&R I | Rear Rollers                                                                                                                                                                                                                                                                              |                      |                                             |            |                   |  |  |  |
| 1     | RAET11263                                                                                                                                                                                                                                                                                 | AET11263,<br>AMT2967 | Roller - Smooth Tubular Steel               | 0          |                   |  |  |  |
|       | Tech Note: Constructed with a through shaft, this heavy duty roller uses greasable tapered bearings for extended life.:                                                                                                                                                                   |                      |                                             |            |                   |  |  |  |
| 3     | R1203825                                                                                                                                                                                                                                                                                  |                      | Roller - Fusion Smooth UHMW<br>Polyethylene | 0          |                   |  |  |  |
|       | Tech Note: Fusion Rollers combine the best features of our UHMW plastic rollers with a heavy-duty internal bearing system. Machined from solid UHMW plastic that prevents build-up of debris. This roller turns on precision stainless ball bear <click for="" more="" part#="">:</click> |                      |                                             |            |                   |  |  |  |
| 4     | RAET10111                                                                                                                                                                                                                                                                                 | AET10111,<br>AMT2876 | Roller - Smooth Tubular Steel               | 0          |                   |  |  |  |
|       | Tech Note: This tubular steel roller uses greasable "water-pump" style bearings.:                                                                                                                                                                                                         |                      |                                             |            |                   |  |  |  |
| 5     | RAMT1442                                                                                                                                                                                                                                                                                  | AMT1442,<br>AMT2878  | Roller - Smooth Solid Steel                 | 0          |                   |  |  |  |
|       | Tech Note: Machined from solid steel, this heavy weight roller uses greasable "water-pump" style bearings.:                                                                                                                                                                               |                      |                                             |            |                   |  |  |  |
| Overl | haul Kits                                                                                                                                                                                                                                                                                 |                      |                                             |            |                   |  |  |  |
| 20    | RAET10632                                                                                                                                                                                                                                                                                 | AET10632             | Overhaul Kit - Roller                       | 0          |                   |  |  |  |
|       | Tech Note: Includes 4 ea: RET15755 Seal; 2 ea: R237-54 O-Ring, R253-122 Seal, R254-78 Bearing,<br>R254-79 Cup, R3296-15 Locknut, R471219 Grease Zerk, RET15726 Sleeve, RET15756 Seal:                                                                                                     |                      |                                             |            |                   |  |  |  |
| 21    | R114-5430                                                                                                                                                                                                                                                                                 |                      | Overhaul Kit - Roller                       | 0          |                   |  |  |  |
|       | Tech Note: Includes 4 ea.: R112-7494 Seals; 2 ea.: R302-5 Grease Zerks, R114-3717 Seals, R112-5290 Bearings & R114-3745 Locknuts:                                                                                                                                                         |                      |                                             |            |                   |  |  |  |
| Othe  | r Parts Available                                                                                                                                                                                                                                                                         |                      |                                             |            |                   |  |  |  |
| 31    | R237-54                                                                                                                                                                                                                                                                                   | U46731,<br>U6731     | O-Ring - Small                              | 2          |                   |  |  |  |
| 32    | R254-78                                                                                                                                                                                                                                                                                   | JD8188               | Tapered Bearing Cone                        | 2          |                   |  |  |  |
|       |                                                                                                                                                                                                                                                                                           |                      |                                             |            |                   |  |  |  |

Heavy Cutting Unit Rear Rollers

|    | R&R<br>Part No.                                                                                                                                                                  | OEM<br>Part No.                   | Description                      | Qty<br>Req | Order<br>Quantity |  |  |  |
|----|----------------------------------------------------------------------------------------------------------------------------------------------------------------------------------|-----------------------------------|----------------------------------|------------|-------------------|--|--|--|
| 33 | R254-79                                                                                                                                                                          | JD8226                            | Cup - Bearing                    | 2          |                   |  |  |  |
|    | Tech Note: Use R254-79M installation mandrel to properly install race.:                                                                                                          |                                   |                                  |            |                   |  |  |  |
| 34 | R3296-15                                                                                                                                                                         | N101345                           | Locknut - 3/4-16 Nylon Jam       | 2          |                   |  |  |  |
| 35 | R471219                                                                                                                                                                          | 471219,<br>JD7759,<br>JD7798      | Zerk - Grease                    | 2          |                   |  |  |  |
| 36 | RET15726                                                                                                                                                                         | ET15726,<br>RET15726              | Sleeve - Wear Hardened           | 2          |                   |  |  |  |
| 37 | RET15755                                                                                                                                                                         | ET15755                           | Seal - Oil                       | 4          |                   |  |  |  |
| 38 | RET15756                                                                                                                                                                         | ET15756,<br>MT1739,<br>MT739      | Seal                             | 2          |                   |  |  |  |
| 38 | R253-122                                                                                                                                                                         | 253-122                           | Seal                             | 2          |                   |  |  |  |
| 39 | RAA35741                                                                                                                                                                         | AA35741,<br>AET10129,<br>TCA22836 | Bearing                          | 2          |                   |  |  |  |
|    | Tech Note: 1/4" Side Hole:                                                                                                                                                       |                                   |                                  |            |                   |  |  |  |
| 40 | RET17515                                                                                                                                                                         | ET17515                           | Shaft - Roller                   | 1          |                   |  |  |  |
| 41 | R302-5                                                                                                                                                                           | JD7797,<br>JD7842,<br>JD7844      | Fitting - Grease                 | 2          |                   |  |  |  |
| 42 | RBM17684                                                                                                                                                                         | BM17684                           | Scraper Kit - Solid Roller SET/5 | 1          |                   |  |  |  |
|    | Tech Note: Includes 20 ea: R03M7221 Bolt, R14M7303 Nut; 5 ea: R34M7010 Pin, R500571<br>Scraper Bar, RET17629 LH Spring, RET17630 RH Spring, RET17757 Pin, RMT2595 Scraper Blade: |                                   |                                  |            |                   |  |  |  |
| 47 | R34M7010                                                                                                                                                                         | 34M7010                           | Pin - Spring                     | 5          |                   |  |  |  |
| 48 | R500534                                                                                                                                                                          |                                   | Bearing - with Cup               | 0          |                   |  |  |  |
| 50 | RET17629                                                                                                                                                                         | ET17629                           | Spring - Torsion LH              | 5          |                   |  |  |  |
|    | RE11/629                                                                                                                                                                         | E117629                           | Spring - Torsion LH              | 5          |                   |  |  |  |

Heavy Cutting Unit Rear Rollers

| R&R<br>Part No. | OEM<br>Part No.                                                                                     | Description                                                                                                                                           | Qty<br>Req                                        | Order<br>Quantity                                                                                                                                                                                                                                                                                                                                                                                                                                                                                                                                                                                                                                                    |
|-----------------|-----------------------------------------------------------------------------------------------------|-------------------------------------------------------------------------------------------------------------------------------------------------------|---------------------------------------------------|----------------------------------------------------------------------------------------------------------------------------------------------------------------------------------------------------------------------------------------------------------------------------------------------------------------------------------------------------------------------------------------------------------------------------------------------------------------------------------------------------------------------------------------------------------------------------------------------------------------------------------------------------------------------|
| RET17757        | ET11757,<br>ET17757                                                                                 | Pin - Scraper                                                                                                                                         | 5                                                 |                                                                                                                                                                                                                                                                                                                                                                                                                                                                                                                                                                                                                                                                      |
| R14M7303        | 14M7303                                                                                             | Nut - 6mm x 1.0 Flanged                                                                                                                               | 15                                                |                                                                                                                                                                                                                                                                                                                                                                                                                                                                                                                                                                                                                                                                      |
| R03M7221        | 03M7221                                                                                             | Bolt - Carriage M6 x 16                                                                                                                               | 15                                                |                                                                                                                                                                                                                                                                                                                                                                                                                                                                                                                                                                                                                                                                      |
| RET17630        | ET17630                                                                                             | Spring - Torsion RH                                                                                                                                   | 5                                                 |                                                                                                                                                                                                                                                                                                                                                                                                                                                                                                                                                                                                                                                                      |
| R500571         | MT2369                                                                                              | Bar - Scraper                                                                                                                                         | 5                                                 |                                                                                                                                                                                                                                                                                                                                                                                                                                                                                                                                                                                                                                                                      |
| RMT2595         | MT2595,<br>MT2895                                                                                   | Scraper Blade - Solid Roller                                                                                                                          | 1                                                 |                                                                                                                                                                                                                                                                                                                                                                                                                                                                                                                                                                                                                                                                      |
| R1203821        |                                                                                                     | Shaft - Fusion Roller                                                                                                                                 | 1                                                 |                                                                                                                                                                                                                                                                                                                                                                                                                                                                                                                                                                                                                                                                      |
| R114-3717       |                                                                                                     | Seal                                                                                                                                                  | 2                                                 |                                                                                                                                                                                                                                                                                                                                                                                                                                                                                                                                                                                                                                                                      |
| R112-5290       |                                                                                                     | Bearing - Stainless                                                                                                                                   | 2                                                 |                                                                                                                                                                                                                                                                                                                                                                                                                                                                                                                                                                                                                                                                      |
| R112-7494       |                                                                                                     | Seal                                                                                                                                                  | 4                                                 |                                                                                                                                                                                                                                                                                                                                                                                                                                                                                                                                                                                                                                                                      |
| R114-3745       |                                                                                                     | Locknut - Bearing - Stainless                                                                                                                         | 2                                                 |                                                                                                                                                                                                                                                                                                                                                                                                                                                                                                                                                                                                                                                                      |
| 2               | eart No. EET17757 E14M7303 E03M7221 EET17630 E500571 EMT2595 E1203821 E114-3717 E112-5290 E112-7494 | Part No. ET11757 ET17757 ET17757 E114M7303 14M7303 103M7221 03M7221 ET17630 ET17630 ET17630 MT2369 MT2595 MT2595 MT2895 E11203821 E112-5290 E112-7494 | ET17757   ET17757   Pin - Scraper   Pin - Scraper | Part No.         Part No.         Description         Req           ET11757         ET11757, ET17757         Pin - Scraper         5           E14M7303         14M7303         Nut - 6mm x 1.0 Flanged         15           E03M7221         03M7221         Bolt - Carriage M6 x 16         15           EET17630         ET17630         Spring - Torsion RH         5           E500571         MT2369         Bar - Scraper         5           EMT2595, MT2895         Scraper Blade - Solid Roller         1           E1203821         Shaft - Fusion Roller         1           E114-3717         Seal         2           E112-7494         Seal         4 |