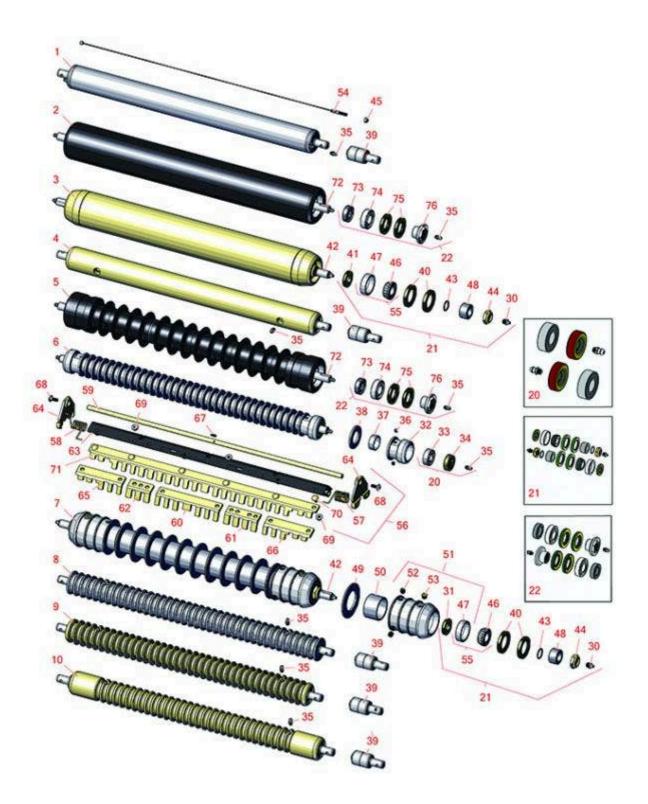

## Replaces John Deere 3235 Reel Mower

*Medium Cutting Unit Rollers* 

| Repo | <b>&amp;R</b> Pai                                                                                                                                                                                                                                                                                                                    | ium Cutting Unit              | ere 3235 Reel Mower                          |            |                  |  |  |
|------|--------------------------------------------------------------------------------------------------------------------------------------------------------------------------------------------------------------------------------------------------------------------------------------------------------------------------------------|-------------------------------|----------------------------------------------|------------|------------------|--|--|
|      | R&R<br>Part No.                                                                                                                                                                                                                                                                                                                      | OEM<br>Part No.               | Description                                  | Qty<br>Req | Orde<br>Quantity |  |  |
|      | Rollers                                                                                                                                                                                                                                                                                                                              |                               |                                              |            |                  |  |  |
| 1    | RAET10111                                                                                                                                                                                                                                                                                                                            | AET10111,<br>AMT2876          | Roller - Smooth Tubular Steel                | 0          |                  |  |  |
|      | Detail Description:                                                                                                                                                                                                                                                                                                                  | This tubular steel roller use | s greasable "water-pump" style bearings.:    |            |                  |  |  |
| 2    | R1203825                                                                                                                                                                                                                                                                                                                             |                               | Roller - Fusion Smooth UHMW<br>Polyethylene  | 0          |                  |  |  |
|      | Detail Description: Fusion Rollers combine the best features of our UHMW plastic rollers with a<br>heavy-duty internal bearing system. Machined from solid UHMW plastic that prevents build-up<br>of debris. This roller turns on precision stainless ball bearings and double seals for added life.:                                |                               |                                              |            |                  |  |  |
| 3    | RAET11263                                                                                                                                                                                                                                                                                                                            | AET11263,<br>AMT2967          | Roller - Smooth Tubular Steel                | 0          |                  |  |  |
|      | Detail Description: Constructed with a through shaft, this heavy duty roller uses greasable tapered bearings for extended life.:                                                                                                                                                                                                     |                               |                                              |            |                  |  |  |
| 4    | RAMT1442                                                                                                                                                                                                                                                                                                                             | AMT1442,<br>AMT2878           | Roller - Smooth Solid Steel                  | 0          |                  |  |  |
|      | Detail Description: Machined from solid steel, this heavy weight roller uses greasable "water-<br>pump" style bearings.:                                                                                                                                                                                                             |                               |                                              |            |                  |  |  |
| 5    | R1203820                                                                                                                                                                                                                                                                                                                             | 1203752                       | Roller - Fusion Grooved UHMW<br>Polyethylene | 0          |                  |  |  |
|      | Detail Description: Fusion Rollers combine the best features of our UHMW plastic rollers with a heavy-duty internal bearing system. Machined from solid UHMW plastic that prevents build-up of debris. This roller has a patented deep groove design and turns on precision stainless ball bearings and double seals for added life: |                               |                                              |            |                  |  |  |
| 6    | R68527R                                                                                                                                                                                                                                                                                                                              |                               | Roller - Grooved Repairable Steel            | 0          |                  |  |  |
|      | Detail Description: Constructed with a through shaft and greasable ball bearings, this roller can be repaired by unscrewing the ends and replacing the series of washers and spacers.:                                                                                                                                               |                               |                                              |            |                  |  |  |
| 7    | R500512                                                                                                                                                                                                                                                                                                                              | AMT2966,<br>BM25317           | Roller - Grooved Repairable Steel            | 0          |                  |  |  |
|      | Detail Description: Constructed with a through shaft and greasable ball bearings. This roller can<br>be repaired by unscrewing the ends and replacing the series of washers and spacers.:                                                                                                                                            |                               |                                              |            |                  |  |  |

| Repro                | &R Pari                                                                                                                                                                                                                            | <b>ts</b><br>um Cutting Unit                                                                                                                                           | ere 3235 Reel Mower                                                                                                                                                                                                                                                        |                                        |                  |  |  |
|----------------------|------------------------------------------------------------------------------------------------------------------------------------------------------------------------------------------------------------------------------------|------------------------------------------------------------------------------------------------------------------------------------------------------------------------|----------------------------------------------------------------------------------------------------------------------------------------------------------------------------------------------------------------------------------------------------------------------------|----------------------------------------|------------------|--|--|
|                      | R&R<br>Part No.                                                                                                                                                                                                                    | OEM<br>Part No.                                                                                                                                                        | Description                                                                                                                                                                                                                                                                | Qty<br>Req                             | Orde<br>Quantity |  |  |
| 8                    | RAMT1061                                                                                                                                                                                                                           | AET10557,<br>AMT1061,<br>AMT2877                                                                                                                                       | Roller - Grooved Machined Solid<br>Steel                                                                                                                                                                                                                                   | 0                                      |                  |  |  |
|                      | Detail Description: Machined from solid steel, this heavy weight roller uses greasable "water-<br>pump" style bearings.:                                                                                                           |                                                                                                                                                                        |                                                                                                                                                                                                                                                                            |                                        |                  |  |  |
| 9                    | RAET10954                                                                                                                                                                                                                          | AET10954,<br>AMT2875,<br>AMT2879                                                                                                                                       | Roller - Grooved Machined Solid<br>Steel                                                                                                                                                                                                                                   | 0                                      |                  |  |  |
|                      | Detail Description: Machined from solid steel, this heavy weight roller uses greasable "water-<br>pump" style bearings.:                                                                                                           |                                                                                                                                                                        |                                                                                                                                                                                                                                                                            |                                        |                  |  |  |
|                      |                                                                                                                                                                                                                                    | AMT1443,                                                                                                                                                               | Roller - Grooved Machined Solid                                                                                                                                                                                                                                            | 0                                      |                  |  |  |
| 10                   | RAMT1443                                                                                                                                                                                                                           | AMT2879                                                                                                                                                                | Steel                                                                                                                                                                                                                                                                      | -                                      |                  |  |  |
| _                    | Detail Description: N<br>pump" style bearing                                                                                                                                                                                       | AMT2879                                                                                                                                                                |                                                                                                                                                                                                                                                                            |                                        |                  |  |  |
| lver                 | Detail Description: N                                                                                                                                                                                                              | AMT2879<br>Nachined from solid steel,                                                                                                                                  | Steel                                                                                                                                                                                                                                                                      |                                        |                  |  |  |
| ver                  | Detail Description: N<br>pump" style bearing<br>haul Kits<br>R100130                                                                                                                                                               | AMT2879<br>fachined from solid steel,<br>s. Extended length body.:                                                                                                     | Steel<br>this heavy weight roller uses greasable "wa                                                                                                                                                                                                                       | nter-<br>0                             |                  |  |  |
| lver                 | Detail Description: N<br>pump" style bearing<br>haul Kits<br>R100130                                                                                                                                                               | AMT2879<br>fachined from solid steel,<br>s. Extended length body.:                                                                                                     | Steel<br>this heavy weight roller uses greasable "wa<br>Overhaul Kit - Roller                                                                                                                                                                                              | nter-<br>0                             |                  |  |  |
| <b>)ver</b><br>20    | Detail Description: N<br>pump" style bearing<br>haul Kits<br>R100130<br>Detail Description: Ir<br>RAET10632<br>Detail Description: Ir                                                                                              | AMT2879<br>Iachined from solid steel,<br>s. Extended length body.:<br>ncludes 2 ea.: R302-5 Grea<br>AET10632<br>ncludes 4 ea: RET15755 Se                              | Steel<br>this heavy weight roller uses greasable "wa<br>Overhaul Kit - Roller<br>ase Fittings, R303558 Bearings, & R305115 S                                                                                                                                               | 0<br>Seals:<br>0<br>254-78             |                  |  |  |
| 20<br>21             | Detail Description: N<br>pump" style bearing<br>haul Kits<br>R100130<br>Detail Description: Ir<br>RAET10632<br>Detail Description: Ir<br>Bearing, R254-79 Cu                                                                       | AMT2879<br>Iachined from solid steel,<br>s. Extended length body.:<br>ncludes 2 ea.: R302-5 Grea<br>AET10632<br>ncludes 4 ea: RET15755 Se                              | Steel<br>this heavy weight roller uses greasable "wa<br>Overhaul Kit - Roller<br>ase Fittings, R303558 Bearings, & R305115 S<br>Overhaul Kit - Roller<br>cal; 2 ea: R237-54 O-Ring, R253-122 Seal, R2                                                                      | 0<br>Seals:<br>0<br>254-78             |                  |  |  |
| 20<br>21             | Detail Description: N<br>pump" style bearing<br>haul Kits<br>R100130<br>Detail Description: Ir<br>RAET10632<br>Detail Description: Ir<br>Bearing, R254-79 Cu<br>Seal:<br>R114-5430<br>Detail Description: Ir                       | AMT2879<br>Machined from solid steel,<br>s. Extended length body.:<br>ncludes 2 ea.: R302-5 Great<br>AET10632<br>ncludes 4 ea: RET15755 Se<br>p, R3296-15 Locknut, R47 | Steel<br>this heavy weight roller uses greasable "wa<br>Overhaul Kit - Roller<br>ase Fittings, R303558 Bearings, & R305115 S<br>Overhaul Kit - Roller<br>val; 2 ea: R237-54 O-Ring, R253-122 Seal, R2<br>1219 Grease Zerk, RET15726 Sleeve, RET15                          | 0<br>Seals:<br>0<br>254-78<br>756<br>0 |                  |  |  |
| 20<br>21<br>22       | Detail Description: N<br>pump" style bearing<br>haul Kits<br>R100130<br>Detail Description: Ir<br>RAET10632<br>Detail Description: Ir<br>Bearing, R254-79 Cu<br>Seal:<br>R114-5430<br>Detail Description: Ir                       | AMT2879<br>Nachined from solid steel,<br>s. Extended length body.:<br>ncludes 2 ea.: R302-5 Grea<br>AET10632<br>ncludes 4 ea: RET15755 Se<br>p, R3296-15 Locknut, R47  | Steel<br>this heavy weight roller uses greasable "wa<br>Overhaul Kit - Roller<br>ase Fittings, R303558 Bearings, & R305115 S<br>Overhaul Kit - Roller<br>val; 2 ea: R237-54 O-Ring, R253-122 Seal, R2<br>1219 Grease Zerk, RET15726 Sleeve, RET15<br>Overhaul Kit - Roller | 0<br>Seals:<br>0<br>254-78<br>756<br>0 |                  |  |  |
| 20<br>21<br>22<br>22 | Detail Description: N<br>pump" style bearing<br>haul Kits<br>R100130<br>Detail Description: In<br>RAET10632<br>Detail Description: In<br>Bearing, R254-79 Cu<br>Seal:<br>R114-5430<br>Detail Description: In<br>R112-5290 Bearings | AMT2879<br>Nachined from solid steel,<br>s. Extended length body.:<br>ncludes 2 ea.: R302-5 Grea<br>AET10632<br>ncludes 4 ea: RET15755 Se<br>p, R3296-15 Locknut, R47  | Steel<br>this heavy weight roller uses greasable "wa<br>Overhaul Kit - Roller<br>ase Fittings, R303558 Bearings, & R305115 S<br>Overhaul Kit - Roller<br>val; 2 ea: R237-54 O-Ring, R253-122 Seal, R2<br>1219 Grease Zerk, RET15726 Sleeve, RET15<br>Overhaul Kit - Roller | 0<br>Seals:<br>0<br>254-78<br>756<br>0 |                  |  |  |

## Replaces John Deere 3235 Reel Mower Parts

Medium Cutting Unit Rollers

|    | R&R<br>Part No.              | OEM<br>Part No.                   | Description                     | Qty<br>Req | Order<br>Quantity |
|----|------------------------------|-----------------------------------|---------------------------------|------------|-------------------|
| 32 | R150650                      |                                   | Roller End - 2 Repairable       | 2          |                   |
| 33 | R303558                      | ET15220                           | Bearing - Roller                | 2          |                   |
| 34 | R305115                      | ET15219                           | Seal - Roller                   | 2          |                   |
| 35 | R302-5                       | JD7797,<br>JD7842,<br>JD7844      | Fitting - Grease                | 2          |                   |
| 36 | R150690                      |                                   | Screw - Set 1/4-20 x 1/4        | 4          |                   |
| 37 | R150651                      |                                   | Spacer - 2-3/8 Roller           | 34         |                   |
| 38 | R150653                      |                                   | Washer - 2-3/8 Roller           | 33         |                   |
| 39 | RAA35741                     | AA35741,<br>AET10129,<br>TCA22836 | Bearing                         | 2          |                   |
|    | Detail Description: 1/4" Sig | de Hole:                          |                                 |            |                   |
| 40 | RET15755                     | ET15755                           | Seal - Oil                      | 4          |                   |
| 41 | RET15756                     | ET15756,<br>MT1739,<br>MT739      | Seal                            | 2          |                   |
| 42 | RET17515                     | ET17515                           | Shaft - Roller                  | 1          |                   |
| 43 | R237-54                      | U46731,<br>U6731                  | O-Ring - Small                  | 2          |                   |
| 44 | R3296-15                     | N101345                           | Locknut - 3/4-16 Nylon Jam      | 2          |                   |
| 45 | RU45916                      | 14M7298,<br>U45916                | Locknut - 10-24 ESNA            | 2          |                   |
| 46 | R254-78                      | JD8188                            | Tapered Bearing Cone            | 2          |                   |
| 47 | R254-79                      | JD8226                            | Cup - Bearing                   | 2          |                   |
|    | Detail Description: Use P2   | 51-79M installation man           | drel to properly install race : |            |                   |

Detail Description: Use R254-79M installation mandrel to properly install race.:

## Replaces John Deere 3235 Reel Mower Parts

Medium Cutting Unit Rollers

|    | <ul> <li>Kullers</li> </ul>                                                          |                        |                                   |            |                   |  |  |
|----|--------------------------------------------------------------------------------------|------------------------|-----------------------------------|------------|-------------------|--|--|
|    | R&R<br>Part No.                                                                      | OEM<br>Part No.        | Description                       | Qty<br>Req | Order<br>Quantity |  |  |
| 48 | RET15726                                                                             | ET15726,<br>RET15726   | Sleeve - Wear Hardened            | 2          |                   |  |  |
| 49 | R150673                                                                              |                        | Washer - 3 Repairable Roller      | 11         |                   |  |  |
| 50 | R150676                                                                              |                        | Spacer - 2-3/4 Dia x 1-1/4 L      | 10         |                   |  |  |
| 51 | R500511                                                                              |                        | Roller End - Threaded 3           | 2          |                   |  |  |
| 52 | R150691                                                                              |                        | Screw - Set Nyloc 3/8-16 x 3/8    | 4          |                   |  |  |
| 53 | R170714                                                                              | E14814                 | Fitting - Pressure Relief         | 2          |                   |  |  |
| 54 | RAET10139                                                                            | AET10139               | Cable - Roller Scraper            | 1          |                   |  |  |
| 55 | R500534                                                                              |                        | Bearing - with Cup                | 2          |                   |  |  |
|    | Detail Description: Kit includes: 1 ea R254-78- Bearing Cone & R254-79 Bearing Cone: |                        |                                   |            |                   |  |  |
| 56 | R500559                                                                              | BM18680,<br>MT18680    | Scraper Kit - Grooved Roller      | 1          |                   |  |  |
|    | Detail Description: Fits John                                                        | n Deere AET11262 & AMT | 2966 Grooved Roller Only:         |            |                   |  |  |
| 56 | R500573                                                                              |                        | Scraper Kit - SET/5               | 1          |                   |  |  |
|    | Detail Description: Fits R&R R500512 Roller Only & Incl R500572 Scraper:             |                        |                                   |            |                   |  |  |
| 57 | RET17629                                                                             | ET17629                | Spring - Torsion LH               | 1          |                   |  |  |
| 58 | RET17630                                                                             | ET17630                | Spring - Torsion RH               | 1          |                   |  |  |
| 59 | RET17757                                                                             | ET11757,<br>ET17757    | Pin - Scraper                     | 1          |                   |  |  |
| 60 | RMT2340                                                                              | MT2340                 | Scraper - Fits J.D. Center        | 1          |                   |  |  |
| 61 | RMT2341                                                                              | MT2341                 | Section - Grooved Scraper 4 Tooth | 1          |                   |  |  |
| 62 | RMT2342                                                                              | MT2342                 | Section - Grooved Scraper 3 Tooth | 1          |                   |  |  |
| 63 | R500571                                                                              | MT2369                 | Bar - Scraper                     | 1          |                   |  |  |
|    |                                                                                      |                        |                                   |            |                   |  |  |

## Replaces John Deere 3235 Reel Mower Parts

*Medium Cutting Unit Rollers* 

|    | R&R<br>Part No.             | OEM<br>Part No.          | Description                   | Qty<br>Req | Order<br>Quantity |
|----|-----------------------------|--------------------------|-------------------------------|------------|-------------------|
| 64 | RMT2407                     | MT2407                   | Bracket - Roller Scraper      | 2          |                   |
| 65 | RMT5158                     | MT5158                   | Scraper - Fits J.D. RH End    | 1          |                   |
| 66 | RMT5159                     | MT5159                   | Scraper - Fits J.D. LH End    | 1          |                   |
| 67 | R34M7010                    | 34M7010                  | Pin - Spring                  | 1          |                   |
| 68 | R03M7221                    | 03M7221                  | Bolt - Carriage M6 x 16       | 14         |                   |
| 69 | R14M7303                    | 14M7303                  | Nut - 6mm x 1.0 Flanged       | 14         |                   |
| 70 | R03M7251                    | 03M7251                  | Bolt - Gr. Roller Scraper     | 2          |                   |
| 71 | R500558                     |                          | Scraper - Grooved Roller      | 1          |                   |
|    | Detail Description: 1 Piece | Scraper fits OEM AET1126 | 52 & AMT2966 Grooved Roller:  |            |                   |
| 71 | R500572                     |                          | Scraper - Fits R500512 Only   | 1          |                   |
| 72 | R1203821                    |                          | Shaft - Fusion Roller         | 1          |                   |
| 73 | R114-3717                   |                          | Seal                          | 2          |                   |
| 74 | R112-5290                   |                          | Bearing - Stainless           | 2          |                   |
| 75 | R112-7494                   |                          | Seal                          | 4          |                   |
| 76 | R114-3745                   |                          | Locknut - Bearing - Stainless | 2          |                   |