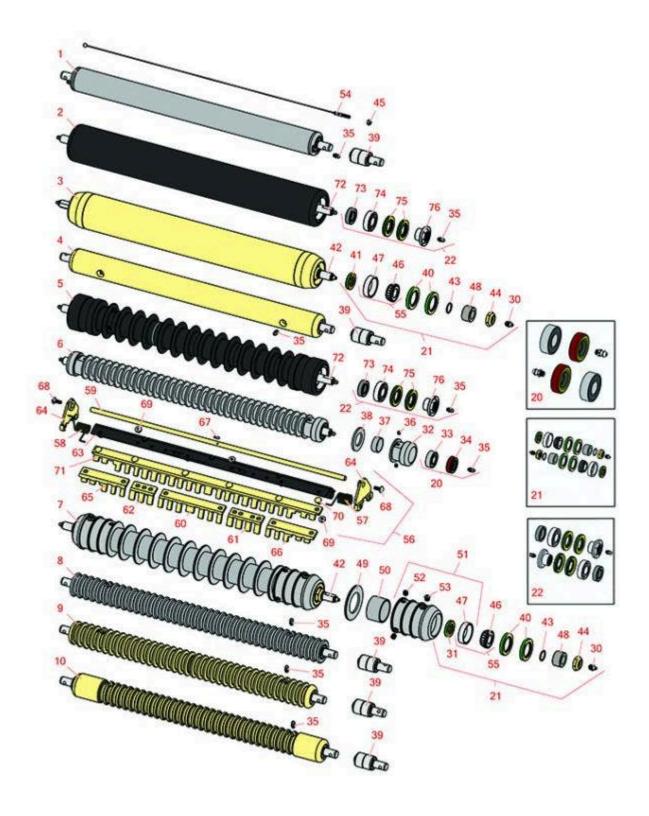

Medium Cutting Unit Rollers

Medium Cutting Unit Rollers

|       | R&R<br>Part No.                                                                                                                                                                                                                                                                                                                      | OEM<br>Part No.      | Description                                  | Qty<br>Req | Order<br>Quantity |  |  |  |
|-------|--------------------------------------------------------------------------------------------------------------------------------------------------------------------------------------------------------------------------------------------------------------------------------------------------------------------------------------|----------------------|----------------------------------------------|------------|-------------------|--|--|--|
| R&R F | Rollers                                                                                                                                                                                                                                                                                                                              |                      |                                              |            |                   |  |  |  |
| 1     | RAET10111                                                                                                                                                                                                                                                                                                                            | AET10111,<br>AMT2876 | Roller - Smooth Tubular Steel                | 0          |                   |  |  |  |
|       | Detail Description: This tubular steel roller uses greasable "water-pump" style bearings.:                                                                                                                                                                                                                                           |                      |                                              |            |                   |  |  |  |
| 2     | R1203825                                                                                                                                                                                                                                                                                                                             |                      | Roller - Fusion Smooth UHMW<br>Polyethylene  | 0          |                   |  |  |  |
|       | Detail Description: Fusion Rollers combine the best features of our UHMW plastic rollers with a heavy-duty internal bearing system. Machined from solid UHMW plastic that prevents build-up of debris. This roller turns on precision stainless ball bearings and double seals for added life.:                                      |                      |                                              |            |                   |  |  |  |
| 3     | RAET11263                                                                                                                                                                                                                                                                                                                            | AET11263,<br>AMT2967 | Roller - Smooth Tubular Steel                | 0          |                   |  |  |  |
|       | Detail Description: Constructed with a through shaft, this heavy duty roller uses greasable tapered bearings for extended life.:                                                                                                                                                                                                     |                      |                                              |            |                   |  |  |  |
| 4     | RAMT1442                                                                                                                                                                                                                                                                                                                             | AMT1442,<br>AMT2878  | Roller - Smooth Solid Steel                  | 0          |                   |  |  |  |
|       | Detail Description: Machined from solid steel, this heavy weight roller uses greasable "water-pump" style bearings.:                                                                                                                                                                                                                 |                      |                                              |            |                   |  |  |  |
| 5     | R1203820                                                                                                                                                                                                                                                                                                                             | 1203752              | Roller - Fusion Grooved UHMW<br>Polyethylene | 0          |                   |  |  |  |
|       | Detail Description: Fusion Rollers combine the best features of our UHMW plastic rollers with a heavy-duty internal bearing system. Machined from solid UHMW plastic that prevents build-up of debris. This roller has a patented deep groove design and turns on precision stainless ball bearings and double seals for added life: |                      |                                              |            |                   |  |  |  |
| 6     | R68527R                                                                                                                                                                                                                                                                                                                              |                      | Roller - Grooved Repairable Steel            | 0          |                   |  |  |  |
|       | Detail Description: Constructed with a through shaft and greasable ball bearings, this roller cabe repaired by unscrewing the ends and replacing the series of washers and spacers.:                                                                                                                                                 |                      |                                              |            |                   |  |  |  |
| 7     | R500512                                                                                                                                                                                                                                                                                                                              | AMT2966,<br>BM25317  | Roller - Grooved Repairable Steel            | 0          |                   |  |  |  |
|       | Detail Description: Constructed with a through shaft and greasable ball bearings. This roller can be repaired by unscrewing the ends and replacing the series of washers and spacers.:                                                                                                                                               |                      |                                              |            |                   |  |  |  |

Medium Cutting Unit Rollers

|                                                                                                                      | R&R<br>Part No.                                                                                                                                                                                   | OEM<br>Part No.                                                                                                                                | Description                              | Qty<br>Req | Order<br>Quantity |  |  |  |
|----------------------------------------------------------------------------------------------------------------------|---------------------------------------------------------------------------------------------------------------------------------------------------------------------------------------------------|------------------------------------------------------------------------------------------------------------------------------------------------|------------------------------------------|------------|-------------------|--|--|--|
| 8                                                                                                                    | RAMT1061                                                                                                                                                                                          | AET10557,<br>AMT1061,<br>AMT2877                                                                                                               | Roller - Grooved Machined Solid<br>Steel | 0          |                   |  |  |  |
| Detail Description: Machined from solid steel, this heavy weight roller uses greasable "water-pump" style bearings.: |                                                                                                                                                                                                   |                                                                                                                                                |                                          |            |                   |  |  |  |
| 9                                                                                                                    | RAET10954                                                                                                                                                                                         | AET10954,<br>AMT2875,<br>AMT2879                                                                                                               | Roller - Grooved Machined Solid<br>Steel | 0          |                   |  |  |  |
|                                                                                                                      |                                                                                                                                                                                                   | Detail Description: Machined from solid steel, this heavy weight roller uses greasable "water-<br>pump" style bearings.:                       |                                          |            |                   |  |  |  |
| 10                                                                                                                   | RAMT1443                                                                                                                                                                                          | AMT1443,<br>AMT2879                                                                                                                            | Roller - Grooved Machined Solid<br>Steel | 0          |                   |  |  |  |
|                                                                                                                      |                                                                                                                                                                                                   | Detail Description: Machined from solid steel, this heavy weight roller uses greasable "water-<br>pump" style bearings. Extended length body.: |                                          |            |                   |  |  |  |
| Overl                                                                                                                | haul Kits                                                                                                                                                                                         |                                                                                                                                                |                                          |            |                   |  |  |  |
| 20                                                                                                                   | R100130                                                                                                                                                                                           |                                                                                                                                                | Overhaul Kit - Roller                    | 0          |                   |  |  |  |
|                                                                                                                      | Detail Description: Includes 2 ea.: R302-5 Grease Fittings, R303558 Bearings, & R305115 Seals:                                                                                                    |                                                                                                                                                |                                          |            |                   |  |  |  |
| 21                                                                                                                   | RAET10632                                                                                                                                                                                         | AET10632                                                                                                                                       | Overhaul Kit - Roller                    | 0          |                   |  |  |  |
|                                                                                                                      | Detail Description: Includes 4 ea: RET15755 Seal; 2 ea: R237-54 O-Ring, R253-122 Seal, R254-78<br>Bearing, R254-79 Cup, R3296-15 Locknut, R471219 Grease Zerk, RET15726 Sleeve, RET15756<br>Seal: |                                                                                                                                                |                                          |            |                   |  |  |  |
| 22                                                                                                                   | R114-5430                                                                                                                                                                                         |                                                                                                                                                | Overhaul Kit - Roller                    | 0          |                   |  |  |  |
|                                                                                                                      | Detail Description: Includes 4 ea.: R112-7494 Seals; 2 ea.: R302-5 Grease Zerks, R114-3717 Seals, R112-5290 Bearings & R114-3745 Locknuts:                                                        |                                                                                                                                                |                                          |            |                   |  |  |  |
| Othe                                                                                                                 | r Parts Available                                                                                                                                                                                 |                                                                                                                                                |                                          |            |                   |  |  |  |
| 30                                                                                                                   | R471219                                                                                                                                                                                           | 471219,<br>471231,<br>JD7759,<br>JD7798                                                                                                        | Zerk - Grease                            | 2          |                   |  |  |  |
| 31                                                                                                                   | R253-122                                                                                                                                                                                          | 253-122                                                                                                                                        | Seal                                     | 2          |                   |  |  |  |

Medium Cutting Unit Rollers

|    | Part No.                                                                         | Part No.                          | Description                | Qty <b>Ord</b><br>Req <b>Quant</b> | der<br>ity |  |
|----|----------------------------------------------------------------------------------|-----------------------------------|----------------------------|------------------------------------|------------|--|
| 32 | R150650                                                                          |                                   | Roller End - 2 Repairable  | 2                                  |            |  |
| 33 | R303558                                                                          | ET15220                           | Bearing - Roller           | 2                                  |            |  |
| 34 | R305115                                                                          | ET15219                           | Seal - Roller              | 2                                  |            |  |
| 35 | R302-5                                                                           | JD7797,<br>JD7842,<br>JD7844      | Fitting - Grease           | 2                                  |            |  |
| 36 | R150690                                                                          |                                   | Screw - Set 1/4-20 x 1/4   | 4                                  |            |  |
| 37 | R150651                                                                          |                                   | Spacer - 2-3/8 Roller      | 34                                 |            |  |
| 38 | R150653                                                                          |                                   | Washer - 2-3/8 Roller      | 33                                 |            |  |
| 39 | RAA35741                                                                         | AA35741,<br>AET10129,<br>TCA22836 | Bearing                    | 2                                  |            |  |
|    | Detail Description: 1/4" Side Hole:                                              |                                   |                            |                                    |            |  |
| 40 | RET15755                                                                         | ET15755                           | Seal - Oil                 | 4                                  |            |  |
| 41 | RET15756                                                                         | ET15756,<br>MT1739,<br>MT739      | Seal                       | 2                                  |            |  |
| 42 | RET17515                                                                         | ET17515                           | Shaft - Roller             | 1                                  |            |  |
| 43 | R237-54                                                                          | U46731,<br>U6731                  | O-Ring - Small             | 2                                  |            |  |
| 44 | R3296-15                                                                         | N101345                           | Locknut - 3/4-16 Nylon Jam | 2                                  |            |  |
| 45 | RU45916                                                                          | 14M7298,<br>U45916                | Locknut - 10-24 ESNA       | 2                                  |            |  |
| 46 | R254-78                                                                          | JD8188                            | Tapered Bearing Cone       | 2                                  |            |  |
| 47 | R254-79                                                                          | JD8226                            | Cup - Bearing              | 2                                  |            |  |
|    | Detail Description: Use R254-79M installation mandrel to properly install race.: |                                   |                            |                                    |            |  |

Medium Cutting Unit Rollers

|    | R&R<br>Part No.                                                                      | OEM<br>Part No.        | Description                       | Qty<br>Req | Order<br>Quantity |  |
|----|--------------------------------------------------------------------------------------|------------------------|-----------------------------------|------------|-------------------|--|
| 48 | RET15726                                                                             | ET15726,<br>RET15726   | Sleeve - Wear Hardened            | 2          |                   |  |
| 49 | R150673                                                                              |                        | Washer - 3 Repairable Roller      | 11         |                   |  |
| 50 | R150676                                                                              |                        | Spacer - 2-3/4 Dia x 1-1/4 L      | 10         |                   |  |
| 51 | R500511                                                                              |                        | Roller End - Threaded 3           | 2          |                   |  |
| 52 | R150691                                                                              |                        | Screw - Set Nyloc 3/8-16 x 3/8    | 4          |                   |  |
| 53 | R170714                                                                              | E14814                 | Fitting - Pressure Relief         | 2          |                   |  |
| 54 | RAET10139                                                                            | AET10139               | Cable - Roller Scraper            | 1          |                   |  |
| 55 | R500534                                                                              |                        | Bearing - with Cup                | 2          |                   |  |
|    | Detail Description: Kit includes: 1 ea R254-78- Bearing Cone & R254-79 Bearing Cone: |                        |                                   |            |                   |  |
| 56 | R500559                                                                              | BM18680,<br>MT18680    | Scraper Kit - Grooved Roller      | 1          |                   |  |
|    | Detail Description: Fits John                                                        | n Deere AET11262 & AMT | 2966 Grooved Roller Only:         |            |                   |  |
| 56 | R500573                                                                              |                        | Scraper Kit - SET/5               | 1          |                   |  |
|    | Detail Description: Fits R&R R500512 Roller Only & Incl R500572 Scraper:             |                        |                                   |            |                   |  |
| 57 | RET17629                                                                             | ET17629                | Spring - Torsion LH               | 1          |                   |  |
| 58 | RET17630                                                                             | ET17630                | Spring - Torsion RH               | 1          |                   |  |
| 59 | RET17757                                                                             | ET11757,<br>ET17757    | Pin - Scraper                     | 1          |                   |  |
| 60 | RMT2340                                                                              | MT2340                 | Scraper - Fits J.D. Center        | 1          |                   |  |
| 61 | RMT2341                                                                              | MT2341                 | Section - Grooved Scraper 4 Tooth | 1          |                   |  |
| 62 | RMT2342                                                                              | MT2342                 | Section - Grooved Scraper 3 Tooth | 1          |                   |  |
| 63 | R500571                                                                              | MT2369                 | Bar - Scraper                     | 1          |                   |  |

Medium Cutting Unit Rollers

|    | R&R<br>Part No.             | OEM<br>Part No.         | Description                   | Qty<br>Req | Order<br>Quantity |
|----|-----------------------------|-------------------------|-------------------------------|------------|-------------------|
| 64 | RMT2407                     | MT2407                  | Bracket - Roller Scraper      | 2          |                   |
| 65 | RMT5158                     | MT5158                  | Scraper - Fits J.D. RH End    | 1          |                   |
| 66 | RMT5159                     | MT5159                  | Scraper - Fits J.D. LH End    | 1          |                   |
| 67 | R34M7010                    | 34M7010                 | Pin - Spring                  | 1          |                   |
| 68 | R03M7221                    | 03M7221                 | Bolt - Carriage M6 x 16       | 14         |                   |
| 69 | R14M7303                    | 14M7303                 | Nut - 6mm x 1.0 Flanged       | 14         |                   |
| 70 | R03M7251                    | 03M7251                 | Bolt - Gr. Roller Scraper     | 2          |                   |
| 71 | R500558                     |                         | Scraper - Grooved Roller      | 1          |                   |
|    | Detail Description: 1 Piece | Scraper fits OEM AET112 | 62 & AMT2966 Grooved Roller:  |            |                   |
| 71 | R500572                     |                         | Scraper - Fits R500512 Only   | 1          |                   |
| 72 | R1203821                    |                         | Shaft - Fusion Roller         | 1          |                   |
| 73 | R114-3717                   |                         | Seal                          | 2          |                   |
| 74 | R112-5290                   |                         | Bearing - Stainless           | 2          |                   |
| 75 | R112-7494                   |                         | Seal                          | 4          |                   |
| 76 | R114-3745                   |                         | Locknut - Bearing - Stainless | 2          |                   |
|    |                             |                         |                               |            |                   |