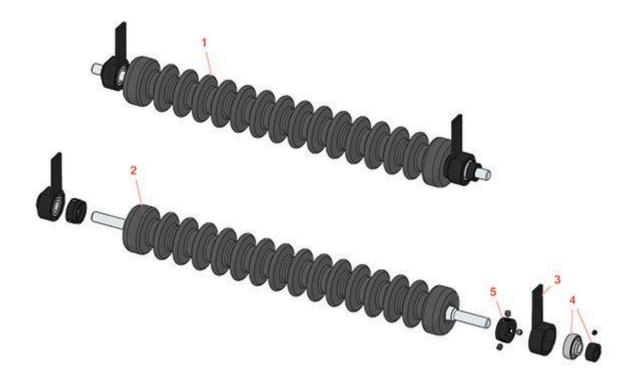

## Replaces John Deere 3215A Reel Mower Parts

Medium Cutting Unit Minuteman Roller System

## Replaces John Deere 3215A Reel Mower Parts

Medium Cutting Unit Minuteman Roller System

| tem<br>No                         | <b>R&amp;R</b> OEM Part No.                               | Description                                                | Qty<br>Req | Order<br>Quantity |
|-----------------------------------|-----------------------------------------------------------|------------------------------------------------------------|------------|-------------------|
| Complete Minuteman Roller Systems |                                                           |                                                            |            |                   |
| 1                                 | RMD2001                                                   | Minuteman Front Grooved Roller System                      | 0          |                   |
|                                   | ech Note: Complete roll                                   | er systems include roller and two brackets with bearings.: |            |                   |
| Minuteman Rollers Only            |                                                           |                                                            |            |                   |
| 2                                 | RM528                                                     | Minuteman Grooved Roller Only                              | 0          |                   |
|                                   | Tech Note: Use with Minuteman Roller Bracket System Only: |                                                            |            |                   |
| Other Parts Available             |                                                           |                                                            |            |                   |
| 3                                 | RD129                                                     | Bracket - Front RH/LH                                      | 0          |                   |
| 4                                 | RMMB157                                                   | Bearing w/Locking Collar                                   | 0          |                   |
| 5                                 | RMM3                                                      | End Hub - 7/8 ID                                           | 0          |                   |
| 3                                 | RD129<br>RMMB157                                          | Bearing w/Locking Collar                                   |            | 0                 |