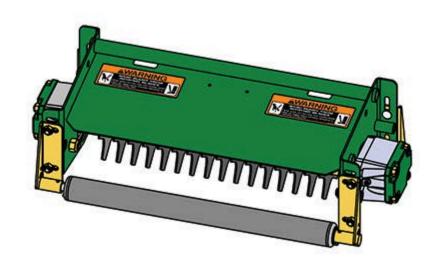

## **Replaces John Deere 3215A Reel Mower Parts**

Heavy Verti-Cut Unit Complete Verti-Cut Unit

## Replaces John Deere 3215A Reel Mower Parts

Heavy Verti-Cut Unit Complete Verti-Cut Unit

|       | R&R<br>Part No.                                                                                                                                                              | OEM<br>Part No. | Description                         | Qty<br>Req | Order<br>Quantity |
|-------|------------------------------------------------------------------------------------------------------------------------------------------------------------------------------|-----------------|-------------------------------------|------------|-------------------|
| Comp  | olete Verti-Cut Unit                                                                                                                                                         |                 |                                     |            |                   |
| 1     | RBM17946                                                                                                                                                                     | BM17946         | Complete Standard Verti-Cut<br>Unit | 5          |                   |
|       | Tech Note: R&R Verti-Cut Units Complete with RMT6987 Verti-Cut Blades & RAET10111 Front & Rear Solid Rollers.:                                                               |                 |                                     |            |                   |
| Custo | om Verti-Cut Unit                                                                                                                                                            |                 |                                     |            |                   |
| 2     | RBM17946-SPL                                                                                                                                                                 |                 | Custom Verti-Cut Unit               | 0          |                   |
|       | Tech Note: R&R Custom Cutting Unit price does not include Verti-Cut Blades, Front Roller and Rear Roller. Select these options from the parts list to complete custom unit.: |                 |                                     |            |                   |