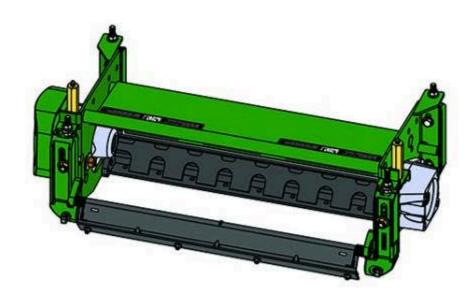

## Replaces John Deere 3215A Reel Mower Parts

Heavy Cutting Unit Complete Cutting Unit

## Replaces John Deere 3215A Reel Mower Parts

Heavy Cutting Unit Complete Cutting Unit

| Item  | R&R                                                                                                                                                                        | OEM      |                                   | Qty | Order    |
|-------|----------------------------------------------------------------------------------------------------------------------------------------------------------------------------|----------|-----------------------------------|-----|----------|
| No    | Part No.                                                                                                                                                                   | Part No. | Description                       | Req | Quantity |
| Stand | dard Cutting Unit                                                                                                                                                          |          |                                   |     |          |
| 1     | RBM17667                                                                                                                                                                   | BM17667  | Complete Standard Cutting<br>Unit | 0   |          |
|       | Tech Note: R&R Cutting Units Complete with: RAET11159 8 Blade Reel; RET17751 Bedknife -<br>12mm HOC and RAET11263 Front & Rear Solid Rollers:                              |          |                                   |     |          |
| Custo | om Cutting Unit                                                                                                                                                            |          |                                   |     |          |
| 2     | RBM17667-SPL                                                                                                                                                               |          | Custom Cutting Unit               | 0   |          |
|       | Tech Note: R&R Custom Cutting Unit price does not include Reel, Bedknife, Front Roller and Rear Roller. Select these options from the parts list to complete custom unit.: |          |                                   |     |          |