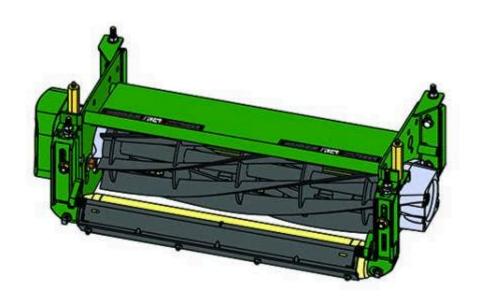

## Replaces John Deere 3215A Reel Mower Parts

Heavy Cutting Unit Complete Cutting Unit

## Replaces John Deere 3215A Reel Mower Parts

Heavy Cutting Unit Complete Cutting Unit

| Item  | R&R                                                                                                                                                                        | OEM      |                                   | Qty | Order    |
|-------|----------------------------------------------------------------------------------------------------------------------------------------------------------------------------|----------|-----------------------------------|-----|----------|
| No    | Part No.                                                                                                                                                                   | Part No. | Description                       | Req | Quantity |
| Stand | dard Cutting Unit                                                                                                                                                          |          |                                   |     |          |
| 1     | RBM17667                                                                                                                                                                   | BM17667  | Complete Standard Cutting<br>Unit | 0   |          |
|       | Tech Note: R&R Cutting Units Complete with: RAET11159 8 Blade Reel; RET17751 Bedknife -<br>12mm HOC and RAET11263 Front & Rear Solid Rollers:                              |          |                                   |     |          |
| Custo | om Cutting Unit                                                                                                                                                            |          |                                   |     |          |
| 2     | RBM17667-SPL                                                                                                                                                               |          | Custom Cutting Unit               | 0   |          |
|       | Tech Note: R&R Custom Cutting Unit price does not include Reel, Bedknife, Front Roller and Rear Roller. Select these options from the parts list to complete custom unit.: |          |                                   |     |          |