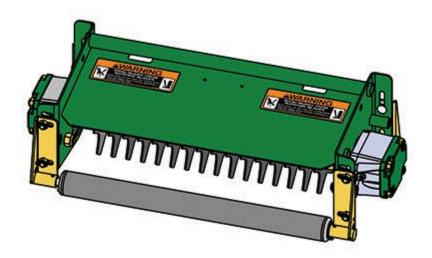

## Replaces John Deere 3215 Reel Mower

**Parts** Heavy Verti-Cut Unit Complete Verti-Cut Unit

All original equipment manufacturers names and part numbers are used for identification purposes only, and we are in no way implying that our products are original equipment parts. Prices subject to change without notice.

| Repro | & R<br>ducts                                                                                                               | <b>Parts</b><br>Heavy Verti- | 2                       | e 3215 Reel Mower                         |            |                   |
|-------|----------------------------------------------------------------------------------------------------------------------------|------------------------------|-------------------------|-------------------------------------------|------------|-------------------|
|       | R&R<br>Part No.                                                                                                            |                              | OEM<br>Part No.         | Description                               | Qty<br>Req | Order<br>Quantity |
| Сотр  | olete Verti-                                                                                                               | Cut Unit                     |                         |                                           |            |                   |
| 1     | RBM1794                                                                                                                    | 6                            | BM17946                 | Complete Standard Verti-Cut<br>Unit       | 5          |                   |
|       | Detail Description: R&R Verti-Cut Units Complete with RMT6987 Verti-Cut Blades & RAET10111<br>Front & Rear Solid Rollers.: |                              |                         |                                           |            |                   |
| Custo | om Verti-Cu                                                                                                                | ıt Unit                      |                         |                                           |            |                   |
| 2     | RBM1794                                                                                                                    | 6-SPL                        |                         | Custom Verti-Cut Unit                     | 0          |                   |
|       | Netail Desi                                                                                                                | rintion: R&R Cust            | om Cutting Unit price d | oes not include Verti-Cut Blades, Front R | oller      |                   |