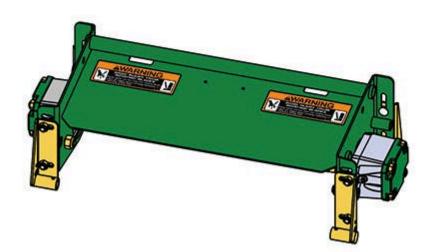

| Repro | & R<br>ducts                                                                                                               | <b>Parts</b><br>Heavy Verti- | 2                       | e 3215 Reel Mower                         |            |                   |
|-------|----------------------------------------------------------------------------------------------------------------------------|------------------------------|-------------------------|-------------------------------------------|------------|-------------------|
|       | R&R<br>Part No.                                                                                                            |                              | OEM<br>Part No.         | Description                               | Qty<br>Req | Order<br>Quantity |
| Сотр  | olete Verti-                                                                                                               | Cut Unit                     |                         |                                           |            |                   |
| 1     | RBM1794                                                                                                                    | 6                            | BM17946                 | Complete Standard Verti-Cut<br>Unit       | 5          |                   |
|       | Detail Description: R&R Verti-Cut Units Complete with RMT6987 Verti-Cut Blades & RAET10111<br>Front & Rear Solid Rollers.: |                              |                         |                                           |            |                   |
| Custo | om Verti-Cu                                                                                                                | ıt Unit                      |                         |                                           |            |                   |
| 2     | RBM1794                                                                                                                    | 6-SPL                        |                         | Custom Verti-Cut Unit                     | 0          |                   |
|       | Netail Desi                                                                                                                | rintion: R&R Cust            | om Cutting Unit price d | oes not include Verti-Cut Blades, Front R | oller      |                   |

Detail Description: R&R Custom Cutting Unit price does not include Verti-Cut Blades, Front Roller and Rear Roller. Select these options from the parts list to complete custom unit.:

All original equipment manufacturers names and part numbers are used for identification purposes only, and we are in no way implying that our products are original equipment parts. Prices subject to change without notice.