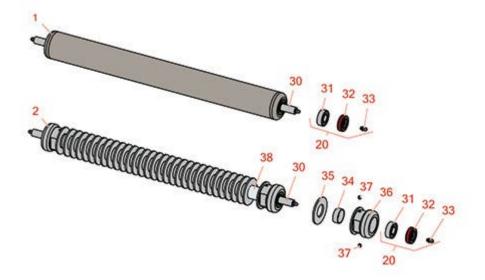

## Replaces John Deere 22 Greens Mower Parts

Cutting Unit Rollers

|       | R&R<br>Part No.                                                                                                                                                               | OEM<br>Part No.              | Description                       | Qty<br>Req | Order<br>Quantity |
|-------|-------------------------------------------------------------------------------------------------------------------------------------------------------------------------------|------------------------------|-----------------------------------|------------|-------------------|
| R&R I | Rollers                                                                                                                                                                       |                              |                                   |            |                   |
| 1     | R101281                                                                                                                                                                       |                              | Roller - Smooth Tubular Steel     | 0          |                   |
|       | Tech Note: Constru                                                                                                                                                            | ucted with a through shaft   | and greasable ball bearings.:     |            |                   |
| 2     | RET11502R                                                                                                                                                                     |                              | Roller - Grooved Repairable Steel | 0          |                   |
|       | Tech Note: Constructed with a through shaft and greasable ball bearings, this roller can be repaired by unscrewing the ends and replacing the series of washers and spacers.: |                              |                                   |            |                   |
| Over  | haul Kits                                                                                                                                                                     |                              |                                   |            |                   |
| 20    | R100130                                                                                                                                                                       |                              | Overhaul Kit - Roller             | 0          |                   |
|       | Tech Note: Includes 2 ea.: R302-5 Grease Fittings, R303558 Bearings, & R305115 Seals:                                                                                         |                              |                                   |            |                   |
| Othe  | r Parts Available                                                                                                                                                             |                              |                                   |            |                   |
| 30    | R500516                                                                                                                                                                       | ET15221                      | Shaft - 2-3/8 Grooved Roller      | 1          |                   |
| 31    | R303558                                                                                                                                                                       | ET15220                      | Bearing - Roller                  | 2          |                   |
| 31    | RG-43                                                                                                                                                                         | M93189                       | Bearing - Roller                  | 2          |                   |
| 32    | R305115                                                                                                                                                                       | ET15219                      | Seal - Roller                     | 2          |                   |
| 32    | RET11033                                                                                                                                                                      | ET11033                      | Seal                              | 2          |                   |
| 33    | R302-5                                                                                                                                                                        | JD7797,<br>JD7842,<br>JD7844 | Fitting - Grease                  | 2          |                   |
| 34    | R150651                                                                                                                                                                       |                              | Spacer - 2-3/8 Roller             | 34         |                   |
| 35    | R150653                                                                                                                                                                       |                              | Washer - 2-3/8 Roller             | 0          |                   |
| 36    | R150665                                                                                                                                                                       |                              | Roller End - 2-3/8 Repairable     | 2          |                   |
| 37    | R150690                                                                                                                                                                       |                              | Screw - Set 1/4-20 x 1/4          | 4          |                   |
| 38    | R150656                                                                                                                                                                       |                              | Tube - Threaded RET11502R         | 1          |                   |
|       |                                                                                                                                                                               |                              |                                   |            |                   |