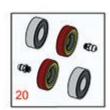

## Replaces John Deere 22 Greens Mower Parts

Cutting Unit Rollers

|       | R&R<br>Part No.                                                                                                                                                               | OEM<br>Part No.              | Description                       | Qty<br>Req | Order<br>Quantity |
|-------|-------------------------------------------------------------------------------------------------------------------------------------------------------------------------------|------------------------------|-----------------------------------|------------|-------------------|
| R&R I | Rollers                                                                                                                                                                       |                              |                                   |            |                   |
| 1     | R101281                                                                                                                                                                       |                              | Roller - Smooth Tubular Steel     | 0          |                   |
|       | Tech Note: Constru                                                                                                                                                            | ucted with a through shaft   | and greasable ball bearings.:     |            |                   |
| 2     | RET11502R                                                                                                                                                                     |                              | Roller - Grooved Repairable Steel | 0          |                   |
|       | Tech Note: Constructed with a through shaft and greasable ball bearings, this roller can be repaired by unscrewing the ends and replacing the series of washers and spacers.: |                              |                                   |            |                   |
| Over  | haul Kits                                                                                                                                                                     |                              |                                   |            |                   |
| 20    | R100130                                                                                                                                                                       |                              | Overhaul Kit - Roller             | 0          |                   |
|       | Tech Note: Includes 2 ea.: R302-5 Grease Fittings, R303558 Bearings, & R305115 Seals:                                                                                         |                              |                                   |            |                   |
| Othe  | r Parts Available                                                                                                                                                             |                              |                                   |            |                   |
| 30    | R500516                                                                                                                                                                       | ET15221                      | Shaft - 2-3/8 Grooved Roller      | 1          |                   |
| 31    | R303558                                                                                                                                                                       | ET15220                      | Bearing - Roller                  | 2          |                   |
| 31    | RG-43                                                                                                                                                                         | M93189                       | Bearing - Roller                  | 2          |                   |
| 32    | R305115                                                                                                                                                                       | ET15219                      | Seal - Roller                     | 2          |                   |
| 32    | RET11033                                                                                                                                                                      | ET11033                      | Seal                              | 2          |                   |
| 33    | R302-5                                                                                                                                                                        | JD7797,<br>JD7842,<br>JD7844 | Fitting - Grease                  | 2          |                   |
| 34    | R150651                                                                                                                                                                       |                              | Spacer - 2-3/8 Roller             | 34         |                   |
| 35    | R150653                                                                                                                                                                       |                              | Washer - 2-3/8 Roller             | 0          |                   |
| 36    | R150665                                                                                                                                                                       |                              | Roller End - 2-3/8 Repairable     | 2          |                   |
| 37    | R150690                                                                                                                                                                       |                              | Screw - Set 1/4-20 x 1/4          | 4          |                   |
| 38    | R150656                                                                                                                                                                       |                              | Tube - Threaded RET11502R         | 1          |                   |
|       |                                                                                                                                                                               |                              |                                   |            |                   |