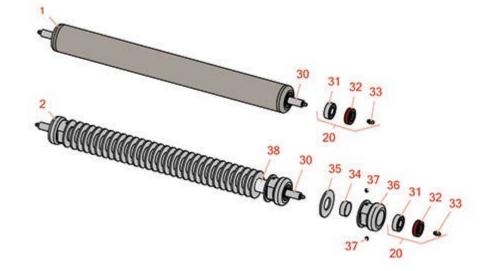

| Rep  | & R<br>ducts                                                                                                                                                                           | <b>Replace</b><br><b>Parts</b><br><i>Cutting Unit</i><br><i>Rollers</i> |                 | Deere 22R Greens Mower            |            |                   |  |  |
|------|----------------------------------------------------------------------------------------------------------------------------------------------------------------------------------------|-------------------------------------------------------------------------|-----------------|-----------------------------------|------------|-------------------|--|--|
|      | R&R<br>Part No.                                                                                                                                                                        |                                                                         | OEM<br>Part No. | Description                       | Qty<br>Req | Order<br>Quantity |  |  |
| R&R  | Rollers                                                                                                                                                                                |                                                                         |                 |                                   |            |                   |  |  |
| 1    | R101281                                                                                                                                                                                |                                                                         |                 | Roller - Smooth Tubular Steel     | 0          |                   |  |  |
|      | Detail Description: Constructed with a through shaft and greasable ball bearings.:                                                                                                     |                                                                         |                 |                                   |            |                   |  |  |
| 2    | RET11502                                                                                                                                                                               | R                                                                       |                 | Roller - Grooved Repairable Steel | 0          |                   |  |  |
|      | Detail Description: Constructed with a through shaft and greasable ball bearings, this roller can be repaired by unscrewing the ends and replacing the series of washers and spacers.: |                                                                         |                 |                                   |            |                   |  |  |
| Over | haul Kits                                                                                                                                                                              |                                                                         |                 |                                   |            |                   |  |  |
| 20   | R100130                                                                                                                                                                                |                                                                         |                 | Overhaul Kit - Roller             | 0          |                   |  |  |

Detail Description: Includes 2 ea.: R302-5 Grease Fittings, R303558 Bearings, & R305115 Seals:

## **Other Parts Available**

| 30 <b>R500516</b>  | ET15221                      | Shaft - 2-3/8 Grooved Roller  | 1  |
|--------------------|------------------------------|-------------------------------|----|
| 31 <b>R303558</b>  | ET15220                      | Bearing - Roller              | 2  |
| 31 <b>RG-43</b>    | M93189                       | Bearing - Roller              | 2  |
| 32 <b>R305115</b>  | ET15219                      | Seal - Roller                 | 2  |
| 32 <b>RET11033</b> | ET11033                      | Seal                          | 2  |
| 33 <b>R302-5</b>   | JD7797,<br>JD7842,<br>JD7844 | Fitting - Grease              | 2  |
| 34 <b>R150651</b>  |                              | Spacer - 2-3/8 Roller         | 34 |
| 35 <b>R150653</b>  |                              | Washer - 2-3/8 Roller         | 0  |
| 36 <b>R150665</b>  |                              | Roller End - 2-3/8 Repairable | 2  |
| 37 <b>R150690</b>  |                              | Screw - Set 1/4-20 x 1/4      | 4  |
| 38 <b>R150656</b>  |                              | Tube - Threaded RET11502R     | 1  |
|                    |                              |                               |    |