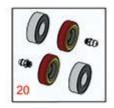

| Rep  | & R<br>ducts                                                                                                                                                                           | <b>Replace</b><br><b>Parts</b><br><i>Cutting Unit</i><br><i>Rollers</i> |                 | Deere 22R Greens Mower            |            |                   |  |  |
|------|----------------------------------------------------------------------------------------------------------------------------------------------------------------------------------------|-------------------------------------------------------------------------|-----------------|-----------------------------------|------------|-------------------|--|--|
|      | R&R<br>Part No.                                                                                                                                                                        |                                                                         | OEM<br>Part No. | Description                       | Qty<br>Req | Order<br>Quantity |  |  |
| R&R  | Rollers                                                                                                                                                                                |                                                                         |                 |                                   |            |                   |  |  |
| 1    | R101281                                                                                                                                                                                |                                                                         |                 | Roller - Smooth Tubular Steel     | 0          |                   |  |  |
|      | Detail Description: Constructed with a through shaft and greasable ball bearings.:                                                                                                     |                                                                         |                 |                                   |            |                   |  |  |
| 2    | RET11502                                                                                                                                                                               | R                                                                       |                 | Roller - Grooved Repairable Steel | 0          |                   |  |  |
|      | Detail Description: Constructed with a through shaft and greasable ball bearings, this roller can be repaired by unscrewing the ends and replacing the series of washers and spacers.: |                                                                         |                 |                                   |            |                   |  |  |
| Over | haul Kits                                                                                                                                                                              |                                                                         |                 |                                   |            |                   |  |  |
| 20   | R100130                                                                                                                                                                                |                                                                         |                 | Overhaul Kit - Roller             | 0          |                   |  |  |

Detail Description: Includes 2 ea.: R302-5 Grease Fittings, R303558 Bearings, & R305115 Seals: