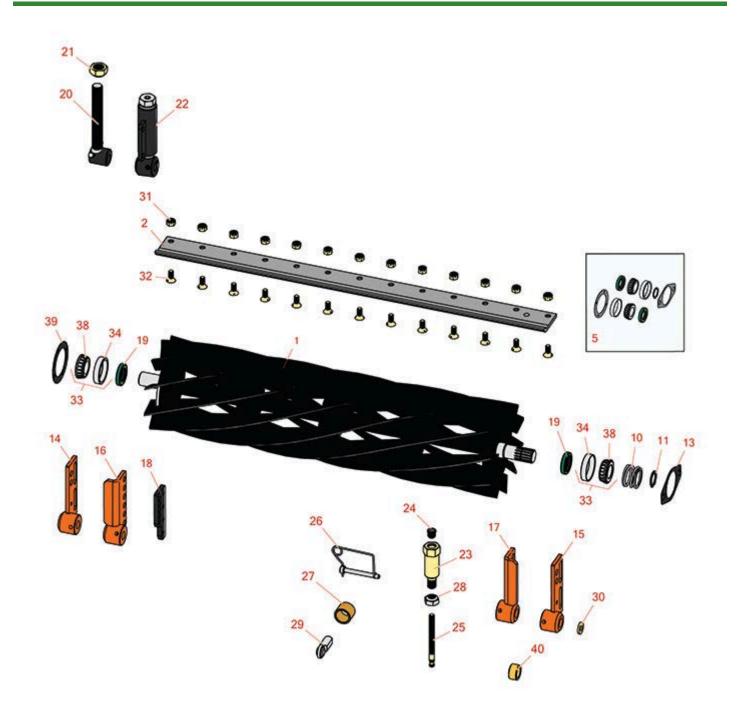

Cutting Unit Reel & Bedknife

|      | R&R<br>Part No.                                                                                                                                            | OEM<br>Part No.                                    | Description                                | Qty<br>Req | Order<br>Quantity |  |
|------|------------------------------------------------------------------------------------------------------------------------------------------------------------|----------------------------------------------------|--------------------------------------------|------------|-------------------|--|
|      |                                                                                                                                                            | rive motor position when se<br>the LEFT hand side: | ated in the mower facing forward. This Ree | l should   |                   |  |
| 1    | R5002090                                                                                                                                                   | 5002090                                            | Reel - 7 Blade RH 30 in                    | 1          |                   |  |
|      | Tech Note: Note drive motor position when seated in the mower facing forward. This Reel should have the motor on the LEFT hand side:                       |                                                    |                                            |            |                   |  |
| 1    | R5002089                                                                                                                                                   | 5002089                                            | Reel - 7 Blade LH - 30 in                  | 1          |                   |  |
|      | Tech Note: Note drive motor position when seated in the mower facing forward. This Reel should have the motor on the RIGHT hand side:                      |                                                    |                                            |            |                   |  |
| 1    | R503361                                                                                                                                                    | 503361                                             | Reel - 10 Blade LH/Center - 30 in          | 1          |                   |  |
|      | Tech Note: Note drive motor position when seated in the mower facing forward. This Reel should have the motor on the RIGHT hand side:                      |                                                    |                                            |            |                   |  |
| 1    | R503362                                                                                                                                                    | 503362                                             | Reel - 10 Blade RH - 30 in                 | 1          |                   |  |
|      | Tech Note: Note drive motor position when seated in the mower facing forward. This Reel should have the motor on the LEFT hand side:                       |                                                    |                                            |            |                   |  |
| R&R  | Bedknives, Lifetim                                                                                                                                         | e Guaranteed                                       |                                            |            |                   |  |
| 2    | R503550                                                                                                                                                    | 331692,<br>503363,<br>503550                       | Bedknife - 30 in (13 Hole)                 | 1          |                   |  |
| 2    | R3000249                                                                                                                                                   | 3000249,<br>336419,<br>554284                      | Bedknife - 7/16 - 26 Inch                  | 1          |                   |  |
| Over | haul Kits & Service                                                                                                                                        | ? Tools                                            |                                            |            |                   |  |
| 5    | R100132                                                                                                                                                    |                                                    | Overhaul Kit - Cutting Unit                | 1          |                   |  |
|      | Tech Note: Includes 2 ea.: R254-72 Bearing Cups, R254-94 Bearing Cones & R337593 Seals; 1 ea.:<br>R364777 Gasket, R364147 Gasket & R458039 Retaining Ring: |                                                    |                                            |            |                   |  |
| Othe | r Parts Available                                                                                                                                          |                                                    |                                            |            |                   |  |
|      |                                                                                                                                                            |                                                    |                                            |            |                   |  |

Cutting Unit Reel & Bedknife

|    | R&R<br>Part No.        | OEM<br>Part No.     | Description                           | Qty<br>Req | Order<br>Quantity |
|----|------------------------|---------------------|---------------------------------------|------------|-------------------|
| 11 | R458039                | 458039              | Ring - Retaining                      | 1          |                   |
| 13 | R364777                | 364777              | Gasket - Motor End                    | 1          |                   |
| 14 | R132312                | 132312              | Bracket - Roller RH                   | 1          |                   |
| 15 | R132313                | 132313              | Bracket - Roller LH                   | 1          |                   |
| 16 | R132028                | 132028              | Bracket - Front H.O.C. RH             | 1          |                   |
| 17 | R132029                | 132029              | Bracket - Front H.O.C. LH             | 1          |                   |
| 18 | R338859                | 338859              | Plate - Backup Roller Bracket         | 1          |                   |
| 19 | R337593                | 3000983,<br>337593  | Seal                                  | 2          |                   |
| 20 | R132680                | 132680              | Adjusting - Assy Rear Roller          | 2          |                   |
| 21 | R3000313               | 3000313,<br>366833  | Nut - Roller Adjusting                | 4          |                   |
| 22 | R131879                | 131879              | Bracket Adj Assy - Rear Roller        | 2          |                   |
| 23 | R3003611               | 3003611             | Handle - Adjusting 3/8-24 Thread      | 2          |                   |
| 24 | R472519                | 472519              | Plug - Adjusting Handle               | 2          |                   |
| 25 | R3004189               | 3004189             | Screw - Adjusting Reel 3/8-24 Thd     | 2          |                   |
| 26 | R3005435               | 3000924,<br>3005435 | Pin - Quick Release Swivel Hous.      | 1          |                   |
| 27 | R364140                | 364140              | Bushing                               | 2          |                   |
|    | Tech Note: Pull Frame: |                     |                                       |            |                   |
| 28 | R445718                | 445718,<br>445801   | Locknut - 5/8-18 All Metal            | 2          |                   |
| 29 | R366974                | 366974              | Bearing - Rod End                     | 2          |                   |
| 30 | R366653                | 366653              | Spacer                                | 2          |                   |
|    |                        |                     | · · · · · · · · · · · · · · · · · · · |            |                   |

Cutting Unit Reel & Bedknife

|    | R&R<br>Part No. | OEM<br>Part No.   | Description                        | Qty<br>Req | Order<br>Quantity |
|----|-----------------|-------------------|------------------------------------|------------|-------------------|
| 31 | R101271         | 445684            | Nut - Bedknife                     | 13         |                   |
| 32 | R101270         | 402698,<br>403757 | Screw - Bedknife 3/8-24 x 13/16    | 13         |                   |
| 33 | R500596         | 500596            | Tapered Bearing Set - Cup and Cone | 2          |                   |
| 34 | R254-72         | 313456            | Cup - Bearing                      | 2          |                   |
| 38 | R254-94         | 313089            | Tapered Bearing Cone               | 2          |                   |
| 39 | R364147         | 364147            | Gasket - Cover                     | 1          |                   |
| 40 | R3005156        | 3005156           | Sleeve - Wear Hardened             | 2          |                   |