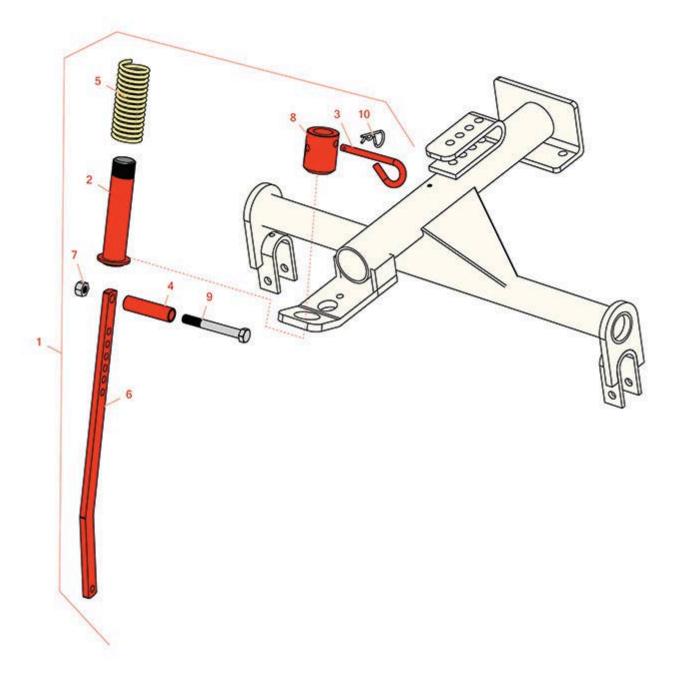

## **Replaces Jacobsen Ram Lift Parts**

Frame Blitzer Carrier

|    | R&R<br>Part No. | OEM<br>Part No. | Description                      | Qty <b>Order</b><br>Req <b>Quantity</b> |
|----|-----------------|-----------------|----------------------------------|-----------------------------------------|
| 1  | R153358         | 153358          | Spring Lever Assy - Orange       | 5                                       |
| 2  | R110858         | 110858          | Tube - Outer Lever Assy - Orange | 5                                       |
| 3  | R318001         | 318001          | Pin - Lock                       | 5                                       |
| 4  | R319873         | 319873          | Handle - Spring Lever            | 5                                       |
| 5  | R319878         | 319878          | Spring - Lever                   | 5                                       |
| 6  | R319881         | 319881          | Lever - Ram Lift - Orange        | 5                                       |
| 7  | R32146-11       | 443120          | Locknut - 1/2-20 Center          | 5                                       |
| 8  | R358414         | 358414          | Nut - Adjusting Lever            | 5                                       |
| 9  | R400456         | 400456          | Bolt - Handle                    | 5                                       |
| 10 | R460312         | 460312          | Pin - Hair Cotter                | 5                                       |
|    |                 |                 |                                  |                                         |