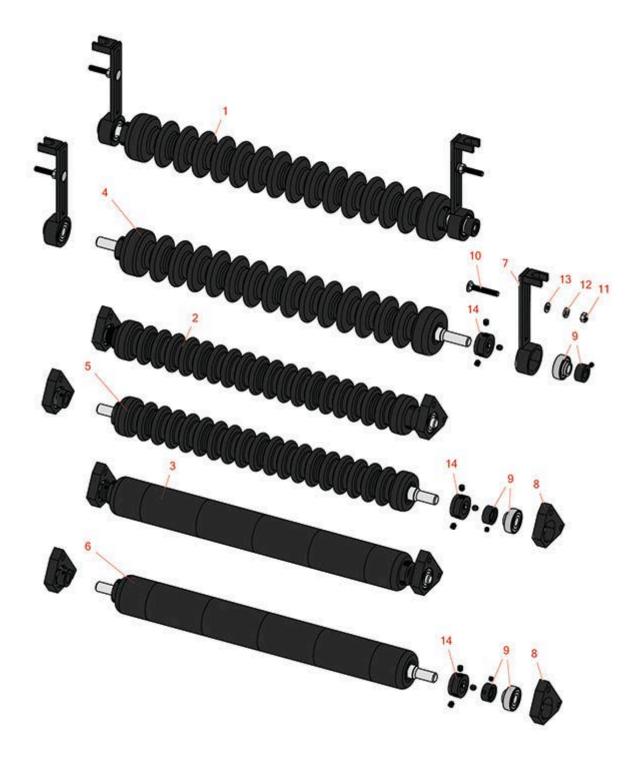

## **Replaces Jacobsen LF-3800 Parts**

7" Reel Units Minuteman Roller System OEM

Qty No Part No. Description Part No. Req Quantity Complete Minuteman Roller Systems 0 RMJ3301 Minuteman Front Grooved Roller System Tech Note: Complete roller systems include roller, two brackets with bearings and mounting 0 2 **RMJ3302** Minuteman Rear Grooved Roller System Tech Note: Complete roller systems include roller, two brackets with bearings and mounting hardware.: RMJ3303 Minuteman Rear Smooth Roller System 0 Tech Note: Complete roller systems include roller, two brackets with bearings and mounting hardware.: Minuteman Rollers Only RM528 Minuteman Grooved Roller Only 0 Tech Note: Use with Minuteman Roller Bracket System Only: RM515 Minuteman Grooved Roller Only 0 Tech Note: Use with Minuteman Roller Bracket System Only: **RM516** Minuteman Smooth Roller Only 0 Tech Note: Use with Minuteman Rollers Bracket System Only: Other Parts Available 7 Bracket - Front LH/RH Extended 2 **RJ121A** Bracket - Rear 2 **RJ133** 2 9 **RMMB157** Bearing w/Locking Collar 2 10 **RMM602** Bolt - Carriage 5/16-18 x 2 Gr 5 **RMM603** Nut - Hex 5/16-18 2 446134, 12 **R446136** Washer - Lock 5/16 Zinc 2 446136

## Replaces Jacobsen LF-3800 Parts 7" Reel Units

| Item <b>R&amp;R</b> |          | Minuteman Roller System<br>OEM                      |                        | ( | Qty | Order    |
|---------------------|----------|-----------------------------------------------------|------------------------|---|-----|----------|
| No                  | Part No. | Part No.                                            | Description            |   | Req | Quantity |
| 13                  | R453009  | 3256-23,<br>452004,<br>452006,<br>452008,<br>453009 | Washer - Flat 5/16 SAE |   | 2   |          |
| 14                  | RMM3     |                                                     | End Hub - 7/8 ID       |   | 2   |          |