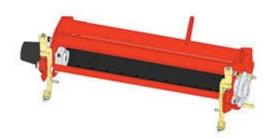

## Replaces Jacobsen LF-1880 Parts

Cutting Unit
Complete Cutting Unit

## Replaces Jacobsen LF-1880 Parts

Cutting Unit Complete Cutting Unit

Item **R&R** OEM Qty **Order** No **Part No.** Description Req **Quantity** 

## **Custom Cutting Unit**

2 **R101231-SPL** 

**Custom Cutting Unit** 

0

Tech Note: R&R Custom Cutting Unit price does not include Reel, Bedknife, Front Roller and Rear Roller. Select these options from the parts list to complete custom unit.: