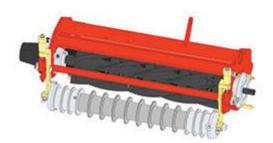

## Replaces Jacobsen LF-1880 Parts

Cutting Unit
Complete Cutting Unit

## Replaces Jacobsen LF-1880 Parts

Cutting Unit Complete Cutting Unit

Item **R&R** OEM Qty **Order** No **Part No.** Description Req **Quantity** 

## Standard Cutting Unit

1 **R101231** 

Complete Standard Cutting Unit

0

Tech Note: R&R Cutting Units Complete with: R4119512 8 Blade Reel R4118902 Bedknife R101373 Grooved Front Roller R4115860 Solid Rear Roller: