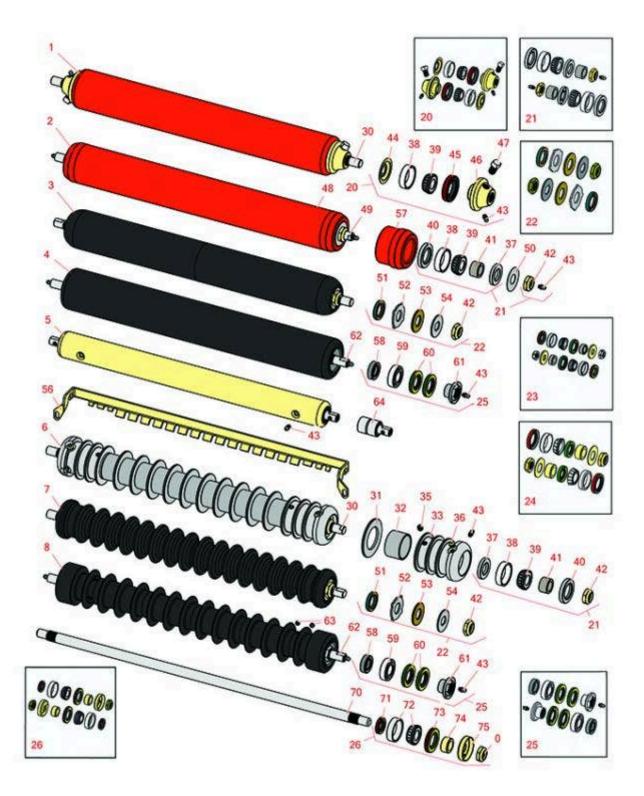

Cutting Unit Front Rollers

Qty

Cutting Unit Front Rollers OEM

|       | Part No.                                                                                                                                                                                                                           | Part No. | Description                                 | Req | Quantity |  |
|-------|------------------------------------------------------------------------------------------------------------------------------------------------------------------------------------------------------------------------------------|----------|---------------------------------------------|-----|----------|--|
| R&R F | Front Rollers                                                                                                                                                                                                                      |          |                                             |     |          |  |
| 1     | R700530                                                                                                                                                                                                                            | 132202   | Roller - Smooth Tubular Steel               | 0   |          |  |
|       | Tech Note: Constru<br>bearings for extend                                                                                                                                                                                          | 1        |                                             |     |          |  |
| 2     | R700535                                                                                                                                                                                                                            |          | Roller - Smooth Tubular Steel               | 0   |          |  |
|       | Tech Note: Constructed with a through shaft, this heavy duty roller uses greasable tapered bearings for extended life.:                                                                                                            |          |                                             |     |          |  |
| 3     | R1013610                                                                                                                                                                                                                           |          | Roller - Smooth UHMW<br>Polyethylene        | 0   |          |  |
|       | Tech Note: Machine<br>steel shaft and requ                                                                                                                                                                                         | SS       |                                             |     |          |  |
| 4     | R1013675                                                                                                                                                                                                                           |          | Roller - Fusion Smooth UHMW<br>Polyethylene | 0   |          |  |
|       | Tech Note: Machined from solid UHMW plastic that prevents build-up of debris. This roller turns on precision stainless ball bearings.:                                                                                             |          |                                             |     |          |  |
| 5     | R68597                                                                                                                                                                                                                             | 68597    | Roller - Smooth Solid Steel                 | 0   |          |  |
|       | Tech Note: Machined from solid steel, this heavy weight roller uses greasable "water-pump" bearings.:                                                                                                                              |          |                                             |     |          |  |
| 6     | R100100                                                                                                                                                                                                                            | 123268   | Roller - Grooved Repairable Steel           | 0   |          |  |
|       | Tech Note: Constructed with a through shaft and greasable ball bearings, this roller can be repaired by unscrewing the ends and replacing the series of washers and spacers.:                                                      |          |                                             |     |          |  |
| 7     | R1013602                                                                                                                                                                                                                           |          | Roller - Grooved UHMW<br>Polyethylene       | 0   |          |  |
|       | Tech Note: Machined from solid UHMW, this low maintenance roller rotates around a 1" solid stainless steel shaft and requires no bearings or grease. Patented groove design and smooth UHMW material prevents build-up of debris.: |          |                                             |     |          |  |
| 8     | R1013670                                                                                                                                                                                                                           |          | Roller - Grooved UHMW<br>Polyethylene       | 0   |          |  |
|       | Tech Note: Machined from solid UHMW plastic that prevents build-up of debris. This roller has a patented deep groove design and turns on precision stainless ball bearings.:                                                       |          |                                             |     |          |  |

Cutting Unit Front Rollers

|       | R&R                                                                                                                                                                                                    | OEM                |                                 | Qty | Order    |  |
|-------|--------------------------------------------------------------------------------------------------------------------------------------------------------------------------------------------------------|--------------------|---------------------------------|-----|----------|--|
| No    | Part No.                                                                                                                                                                                               | Part No.           | Description                     | Req | Quantity |  |
| Overl | haul Kits                                                                                                                                                                                              |                    |                                 |     |          |  |
| 20    | R700505                                                                                                                                                                                                |                    | Conversion Kit - Roller         | 0   |          |  |
|       | Tech Note: Includ<br>R412063 Square                                                                                                                                                                    | als,               |                                 |     |          |  |
| 21    | R100137                                                                                                                                                                                                |                    | Overhaul Kit - Roller           | 0   |          |  |
|       | Tech Note: Includes 2 ea.: R3296-15 Locknuts, R302-5 Grease Fittings, R253-122 Seals, R253-117 Seals, R5-4038 Wear Sleeves, R254-78 Bearings & R254-79 Bearing Cups:                                   |                    |                                 |     |          |  |
| 22    | R101399                                                                                                                                                                                                |                    | Overhaul Kit - UHMW 2 Pc Roller | 1   |          |  |
|       | Tech Note: Fits a<br>bearings Includ<br>R3296-15 Lockno                                                                                                                                                |                    |                                 |     |          |  |
| 23    | R100139                                                                                                                                                                                                |                    | Overhaul Kit - Roller           | 0   |          |  |
|       | Tech Note: Fits Jo<br>Cups, R254-68 B<br>R3000698 Wash                                                                                                                                                 | aring              |                                 |     |          |  |
| 24    | R100134                                                                                                                                                                                                |                    | Overhaul Kit - Roller           | 0   |          |  |
|       | Tech Note: Fits Jacobsen 132202 3" x 22" Solid Roller Only. Includes 2 ea.: R3296-15 Locknuts,<br>R337924 Seals, R338745 Seals, R365210 Washers, R366168 Wear Sleeves, R503378 Cup & Cone<br>Bearings: |                    |                                 |     |          |  |
| 25    | R114-5430                                                                                                                                                                                              | 114-5430           | Overhaul Kit - Roller           | 0   |          |  |
|       | Tech Note: Includes 4 ea.: R112-7494 Seals; 2 ea.: R302-5 Grease Zerks, R114-3717 Seals,<br>R112-5290 Bearings & R114-3745 Locknuts:                                                                   |                    |                                 |     |          |  |
| 26    | R100133                                                                                                                                                                                                |                    | Overhaul Kit - Roller           | 1   |          |  |
|       | Tech Note: Includes: 2ea: R254-78 Bearings, R254-79 Bearing Cups, R3296-15 Locknuts, R338645<br>Cup Deflectors, R338646 Seals, R338647 Seals, & R366168 Wear Sleeves:                                  |                    |                                 |     |          |  |
| Othe  | r Parts Available                                                                                                                                                                                      | ?                  |                                 |     |          |  |
| 30    | R100102                                                                                                                                                                                                | 3003416,<br>366589 | Shaft - Roller                  | 1   |          |  |
| 31    | R150673                                                                                                                                                                                                | 150673             | Washer - 3 Repairable Roller    | 11  |          |  |
|       |                                                                                                                                                                                                        |                    |                                 |     |          |  |

Cutting Unit Front Rollers

|    | R&R<br>Part No. | OEM<br>Part No.                           | Description                        | Qty<br>Req | Order<br>Quantity |
|----|-----------------|-------------------------------------------|------------------------------------|------------|-------------------|
| 32 | R150676         | 150676                                    | Spacer - 2-3/4 Dia x 1-1/4 L       | 10         |                   |
| 32 | R150671         |                                           | Spacer - 2 3/4 / 3 Rollers 13/16 L | 0          |                   |
| 33 | R100103         |                                           | Roller End - Grooved               | 2          |                   |
| 35 | R150691         |                                           | Screw - Set Nyloc 3/8-16 x 3/8     | 4          |                   |
| 36 | R170714         | 170714,<br>471240,<br>471242              | Fitting - Pressure Relief          | 2          |                   |
| 37 | R253-122        |                                           | Seal                               | 2          |                   |
| 38 | R254-79         | 254-79,<br>4121175                        | Cup - Bearing                      | 2          |                   |
|    | Tech Note: Use  | R254-79M installation mandrel to          | o properly install race.:          |            |                   |
| 39 | R254-78         | 254-78,<br>385174,<br>4121174,<br>4135152 | Tapered Bearing Cone               | 2          |                   |
| 40 | R253-117        | 253-117,<br>3004882                       | Seal - Outer Triple Lip            | 2          |                   |
| 41 | R5-4038         | 5-4038                                    | Sleeve - Wear Reel Shaft           | 2          |                   |
| 42 | R3296-15        | 3296-15,<br>367029,<br>444742             | Locknut - 3/4-16 Nylon Jam         | 2          |                   |
| 43 | R302-5          | 302-5,<br>471214,<br>471223,<br>471226    | Fitting - Grease                   | 2          |                   |
| 44 | R700502         | 700502                                    | Retainer - Grease                  | 2          |                   |
| 45 | R328062         | 328062                                    | Seal - Roller                      | 2          |                   |
| 46 | R700501         | 700501                                    | Roller End - Regreasable           | 2          |                   |
| 47 | R412063         | 412063                                    | Screw - Sq. HD. Set                | 2          |                   |
|    |                 |                                           |                                    |            |                   |

Cutting Unit Front Rollers

|       | R&R<br>Part No.     | OEM Part No.             | Description                    | Qty<br>Req | Order<br>Quantity |
|-------|---------------------|--------------------------|--------------------------------|------------|-------------------|
| 48    | R700536             |                          | Tube - Assy Solid Roller       | 1          |                   |
| 49    | R700538             | 700538                   | Shaft - Fits R700535           | 1          |                   |
| 50    | R150504             | 150504                   | Washer                         | 2          |                   |
| 51    | R1503470            |                          | Seal - Inner Wiper             | 2          |                   |
| 52    | R1503230            |                          | Washer - Thrust Outer Keyed    | 2          |                   |
| 53    | R1503471            |                          | Washer - Thrust SAE660 Bronze  | 2          |                   |
| 54    | R150333             |                          | Washer - Flat Keyed Outer SS   | 2          |                   |
| 56    | R100110             | 100110,<br>391202        | Scraper - Fits R100100         | 1          |                   |
|       | Tech Note: Fits R10 | 0100 3" Grooved Roller - | 1-1/4" Spacing:                |            |                   |
| 56    | R100111             | 100111                   | Scraper - Fits 3/4 Spacing     | 1          |                   |
| 56    | R391202             | 391202                   | Scraper - Fits OEM Roller      | 1          |                   |
| 57    | R170308             |                          | Roller End - Solid 3           | 2          |                   |
| 58    | R114-3717           |                          | Seal                           | 2          |                   |
| 59    | R112-5290           |                          | Bearing - Stainless            | 2          |                   |
| 60    | R112-7494           |                          | Seal                           | 4          |                   |
| 61    | R114-3745           |                          | Locknut - Bearing - Stainless  | 2          |                   |
| 62    | R1013671            |                          | Shaft - Roller                 | 1          |                   |
| 63    | R300106             |                          | Screw - Set 5/16-18 x 1/4      | 4          |                   |
| 64    | R101482             | 101482                   | Bearing - Rear Machined Roller | 2          |                   |
| Replo | aces Jacobsen 30" 1 | 32640 Solid Roller & 10  | 00384 Grooved Roller Parts     |            |                   |
| 70    | R366587             | 366587                   | Shaft - Solid 30 Roller        | 1          |                   |
| 70    | R366588             | 366588                   | Shaft - 26 Roller              | 1          |                   |
|       |                     |                          |                                |            |                   |

Cutting Unit Front Rollers

| Item <b>R&amp;R</b><br>No <b>Part No.</b> | OEM<br>Part No.    | Description            | Qty<br>Req | Order<br>Quantity |
|-------------------------------------------|--------------------|------------------------|------------|-------------------|
| 72 <b>R500534</b>                         | 500534,<br>R500534 | Bearing - with Cup     | 2          |                   |
| 73 <b>R338646</b>                         | 338646             | Seal - Outer Roller    | 2          |                   |
| 71 <b>R338647</b>                         | 338647             | Seal - Inner Roller    | 2          |                   |
| 74 <b>R366168</b>                         | 336168,<br>366168  | Sleeve - Wear Hardened | 2          |                   |
| 75 <b>R338645</b>                         | 338645             | Deflector - Cup        | 2          |                   |