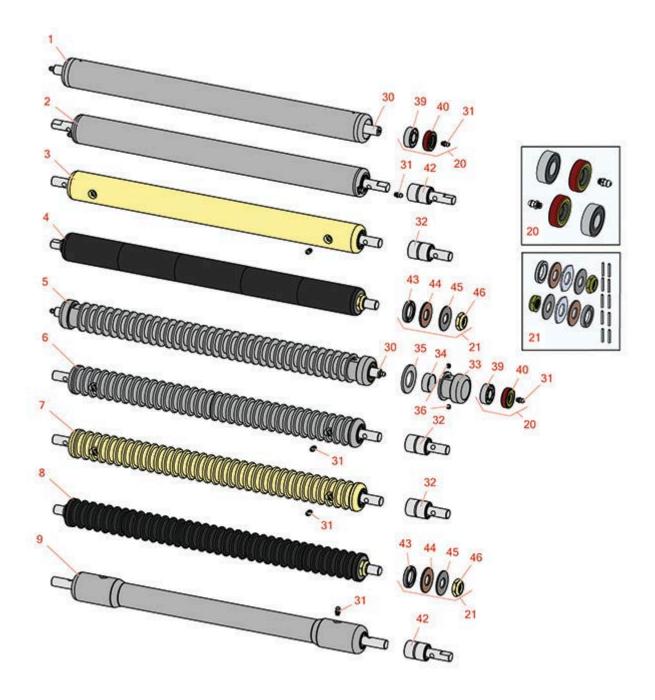

Floating Head Cutting Unit Front Rollers

Floating Head Cutting Unit Front Rollers

|       | R&R<br>Part No.                                                                                                                                                                        | OEM<br>Part No.            | Description                                 | Qty<br>Req | Order<br>Quantity |  |  |
|-------|----------------------------------------------------------------------------------------------------------------------------------------------------------------------------------------|----------------------------|---------------------------------------------|------------|-------------------|--|--|
| R&R I | Front Rollers                                                                                                                                                                          |                            | · · · · ·                                   |            |                   |  |  |
| 1     | R158776                                                                                                                                                                                | 158776,<br>162917          | Roller - Smooth Tubular Steel               | 1          |                   |  |  |
|       | Detail Description.                                                                                                                                                                    | : Constructed with a throເ | ugh shaft and greasable ball bearings.:     |            |                   |  |  |
| 2     | R52-3120                                                                                                                                                                               |                            | Roller - Smooth Tubular Steel               | 1          |                   |  |  |
|       | Detail Description: Constructed with "water-pump" style bearings.:                                                                                                                     |                            |                                             |            |                   |  |  |
| 3     | R101126                                                                                                                                                                                |                            | Roller - Smooth Solid Steel                 | 1          |                   |  |  |
|       | Detail Description: Machined from solid steel, this heavy weight roller uses greasable "water-pump" style bearings.:                                                                   |                            |                                             |            |                   |  |  |
| 4     | R101336                                                                                                                                                                                |                            | Roller - Smooth UHMW<br>Polyethylene        | 1          |                   |  |  |
|       | Detail Description: Machined from solid UHMW, this low maintenance roller uses a 1" solid stainless steel shaft and requires no grease. UHMW material prevents build-up of debris.:    |                            |                                             |            |                   |  |  |
| 5     | R68527R                                                                                                                                                                                |                            | Roller - Grooved Repairable Steel           | 1          |                   |  |  |
|       | Detail Description: Constructed with a through shaft and greasable ball bearings, this roller can be repaired by unscrewing the ends and replacing the series of washers and spacers.: |                            |                                             |            |                   |  |  |
| 6     | R101123                                                                                                                                                                                |                            | Roller - Grooved Machined Solid<br>Aluminum | 1          |                   |  |  |
|       | Detail Description: Machined from solid aluminum, this lightweight roller uses greasable "water-pump" style bearings.:                                                                 |                            |                                             |            |                   |  |  |
| 7     | R68577                                                                                                                                                                                 | 68577                      | Roller - Grooved Machined Solid<br>Steel    | 1          |                   |  |  |
|       | Detail Description: Machined from solid steel, this heavyweight roller uses greasable "water-pump" style bearings.:                                                                    |                            |                                             |            |                   |  |  |
| 8     | R101330                                                                                                                                                                                |                            | Roller - Grooved UHMW<br>Polyethylene       | 1          |                   |  |  |

Floating Head Cutting Unit Front Rollers

|       | R&R<br>Part No.                                                                                                                                                                                                          | OEM<br>Part No.              | Description                                                                                            | Qty<br>Req | Order<br>Quantity |  |  |
|-------|--------------------------------------------------------------------------------------------------------------------------------------------------------------------------------------------------------------------------|------------------------------|--------------------------------------------------------------------------------------------------------|------------|-------------------|--|--|
|       | solid stainless stee                                                                                                                                                                                                     |                              | MW, this low maintenance roller rotates an<br>earings or grease. Patented groove design<br>of debris.: |            |                   |  |  |
| 9     | R101122                                                                                                                                                                                                                  |                              | Roller - Swaged Machined<br>Aluminum                                                                   | 1          |                   |  |  |
|       | Detail Description: Constructed with "water-pump" style bearings, this steel tubular roller contacts the ground only on the outer 2-7/8" of the roller.:                                                                 |                              |                                                                                                        |            |                   |  |  |
| Overl | haul Kits                                                                                                                                                                                                                |                              |                                                                                                        |            |                   |  |  |
| 20    | R100130                                                                                                                                                                                                                  | 100130                       | Overhaul Kit - Roller                                                                                  | 0          |                   |  |  |
|       | Detail Description: Includes 2 ea.: R302-5 Grease Fittings, R303558 Bearings, & R305115 Seals:                                                                                                                           |                              |                                                                                                        |            |                   |  |  |
| 21    | R101395                                                                                                                                                                                                                  | 100139,<br>101395            | Overhaul Kit - UHMW Roller                                                                             | 0          |                   |  |  |
|       | Detail Description: Fits all R&R 2" Dia. Black UHMW Polyethylene Rollers. Includes 10 ea.: R150322 Roll Pins; 2 ea.: R3296-15 Locknuts, R150347T Teflon Seals, R150333 Thrust Washers, & R150334A Bronze Thrust Washers: |                              |                                                                                                        |            |                   |  |  |
|       | r Parts Available<br>R102030                                                                                                                                                                                             | 102030                       | Shaft - Front Roller                                                                                   | 1          |                   |  |  |
| 31    | R302-5                                                                                                                                                                                                                   | 302-5,<br>471214,<br>471223, | Fitting - Grease                                                                                       | 2          |                   |  |  |
|       |                                                                                                                                                                                                                          | 471226                       |                                                                                                        |            |                   |  |  |
| 32    | R101481                                                                                                                                                                                                                  | 471226<br>101481,<br>311839  | Bearing - Roller                                                                                       | 2          |                   |  |  |
| 32    |                                                                                                                                                                                                                          | 101481,<br>311839            | Bearing - Roller<br>ved Roller & Smooth (19 lbs) Roller:                                               | 2          |                   |  |  |
|       |                                                                                                                                                                                                                          | 101481,<br>311839            |                                                                                                        | 2          |                   |  |  |
| 33    | Detail Description:                                                                                                                                                                                                      | 101481,<br>311839            | ved Roller & Smooth (19 lbs) Roller:                                                                   |            |                   |  |  |

Floating Head Cutting Unit Front Rollers

|    | R&R<br>Part No. | OEM<br>Part No.               | Description                   | Qty<br>Req | Order<br>Quantity |
|----|-----------------|-------------------------------|-------------------------------|------------|-------------------|
| 36 | R150690         | 150690,<br>415509             | Screw - Set 1/4-20 x 1/4      | 4          |                   |
| 39 | R303558         | 303558                        | Bearing - Roller              | 2          |                   |
| 40 | R305115         | 305115                        | Seal - Roller                 | 2          |                   |
| 42 | R21-8430        |                               | Bearing - Roller              | 2          |                   |
| 43 | R150347T        |                               | Seal - Nonstick Lip           | 2          |                   |
| 44 | R150334A        |                               | Washer - Thrust SAE660 Bronze | 2          |                   |
| 45 | R150333         |                               | Washer - Flat Keyed Outer SS  | 2          |                   |
| 46 | R3296-15        | 3296-15,<br>367029,<br>444742 | Locknut - 3/4-16 Nylon Jam    | 2          |                   |