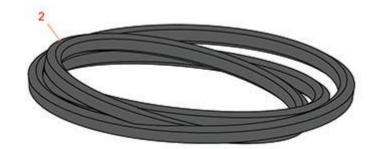

## **Replaces Cushman 60 & 72 Rotary Parts**

60 & 72 Rotary 60 & 72 Rotary Parts

|       | R&R<br>Part No. | OEM<br>Part No. | Description                 | Qty <b>Order</b><br>Req <b>Quantity</b> |
|-------|-----------------|-----------------|-----------------------------|-----------------------------------------|
| 1     | R111836         | 111836          | Filter - Oil 18HP           | 0                                       |
| 2     | R600665         | 827184          | Belt - 72 Deck Short        | 0                                       |
| 2     | R828451         | 828451          | Belt - Short A00133313 / Up | 0                                       |
| Belts |                 |                 |                             |                                         |
| 2     | R600655         | 828188          | Belt - 60 Deck              | 0                                       |
| 2     | R600660         | 827183          | Belt - 72 Deck Long         | 0                                       |