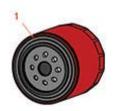

## **Replaces Cushman 60 & 72 Rotary Parts**

60 & 72 Rotary 60 & 72 Rotary Parts

|       | R&R<br>Part No. | OEM<br>Part No. | Description                 | Qty <b>Order</b><br>Req <b>Quantity</b> |
|-------|-----------------|-----------------|-----------------------------|-----------------------------------------|
| 1     | R111836         | 111836          | Filter - Oil 18HP           | 0                                       |
| 2     | R600665         | 827184          | Belt - 72 Deck Short        | 0                                       |
| 2     | R828451         | 828451          | Belt - Short A00133313 / Up | 0                                       |
| Belts |                 |                 |                             |                                         |
| 2     | R600655         | 828188          | Belt - 60 Deck              | 0                                       |
| 2     | R600660         | 827183          | Belt - 72 Deck Long         | 0                                       |