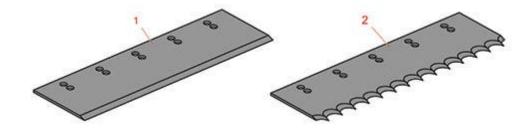

## **Replaces Brouwer Sod Harvester Parts**

Sod Harvester Cut-Off Blades

|       | R&R<br>Part No. | OEM<br>Part No. | Description                               | Qty<br>Req | Order<br>Quantity |
|-------|-----------------|-----------------|-------------------------------------------|------------|-------------------|
| Strai | ght Cut-Off B   | lades           |                                           |            |                   |
| 1     | R250395         |                 | Cut-Off Blade - 12 Straight (14 Long)     | 0          |                   |
| 1     | R250396         |                 | Cut-Off Blade - 15 Straight (17 Long)     | 0          |                   |
| 1     | R250397         | 001304          | Cut-Off Blade - 16 Straight (18 Long)     | 0          |                   |
| 1     | R250398         | 001305          | Cut-Off Blade - 18 Straight (19-1/2 Long) | 0          |                   |
| 1     | R250399         | 001306          | Cut-Off Blade - 24 Straight (25-1/2 Long) | 0          |                   |
| Serro | ited Cut-Off B  | Blades          |                                           |            |                   |
| 2     | R201395         |                 | Cut-Off Blade - 12 Serr. 14 Long          | 0          |                   |
| 2     | R201396         |                 | Cut-Off Blade - 15 Serrated (17 Long)     | 0          |                   |
| 2     | R201397         | 001683          | Cut-Off Blade - 16 Serrated (18 Long)     | 0          |                   |
| 2     | R201398         | 001676          | Cut-Off Blade - 18 Serrated (19-1/2 Long) | 0          |                   |
| 2     | R201399         | 001677          | Cut-Off Blade - 24 Serrated (25-1/2 Long) | 0          |                   |
|       |                 |                 |                                           |            |                   |