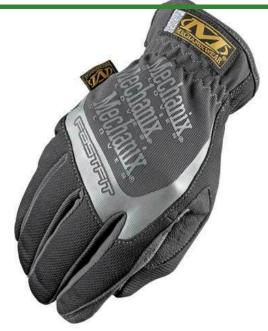

## **Mechanix Wear Fastfit Gloves**

## **Details**

The FastFit Glove is a toolbox must-have for everyday jobs. Continuous stretch panels between fingers provide a snug fit while the elastic cuff offers easy on/off flexibility. Synthetic leather wraps from the palm around to the thumb and index finger for increased protection and better wear when handling tools. Hands stay cool, dry and comfortable with moisture-wicking material around the wrist, thumb and fingers.

- Moisture-wicking TrekDry at wrist, thumb and fingers
- Synthetic leather palm for increased protection