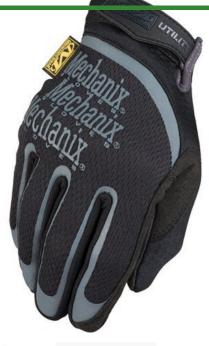

## **Mechanix Wear Utility Gloves**

R7044-

Step up to an all-purpose glove that features quality and value. This glove is ideal for both large and small jobs. Two-way form fitting TrekDry top and patterned finger areas give an improved fit and feel to the top of your hand. Elastic cuff with hook and loop closure, and synthetic leather palm offer a great fit with the right amount of protection at an affordable price.

- Moisture-wicking Trek Dry top
- Anatomically cut thumb for exceptional fit

**Specifications** 

Manufacturer Mechanix

**Options** 

Size Medium

X-Large

**Gritmaster** 

309 Percy Osborn Road Morningside, 4001