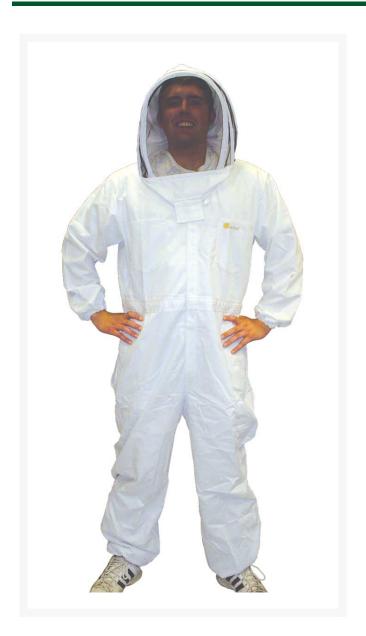

## **Bee Protection Suit** R3800

## **Details**

Protect yourself from bee strings with an authentic hooded design bee suit. Made of breathable, double-lined cotton polyester blend for comfort and confidence. Rugged quality suit features attached hood with veil providing face and neck protection, 2 large chest pockets and elastic wrists and ankles. Easy on and off with zipper front and elastic waist. Relaxed fit. Unobstructed vision. Heavy duty zippers. White.