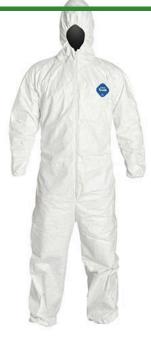

## **Coveralls with Hood & Zipper Front -White Case/25** R226853

## Details

Breathable film-coated polyethylene / polypropylene coveralls provide excellent splash protection. Fabric is suitable for bloodborne pathogens and some hazardous liquids. Features attached hood, zipper front entry, elastic wrists, elastic ankles, elastic lower back, and storm flap zipper cover. Serged seam construction. Latex free / lint Free. Anti-static. Water Resistant. White. Case/25