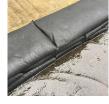

## Details

Quick Dams activate and grow to 3.5 inch high sandbag in minutes with a contained super absorbent powder that swells and gels when wet. Compact, lightweight, ready to use and no sand needed. Simply place in the path of problem water and watch a Quick Dam quickly absorb 4 gallons of water. Easily stacks in brick or pyramid formation to build a retaining wall. Provides continuous protection for several months, if needed. Not for salt water use. Reusable. Environmentally friendly. Black. Bag / 6.

- Self activated bags contain and divert water
- Each bag absorbs 4 gallons of water in 10 minutes
- Bags contain a super absorbent powder that gels water
- Leave in place up to 8 months for ongoing protection
- Stack in brick or pyramid formation to create protective barrier
- Use through the winter for thaw protection
- Non-hazardous, non-toxic, environmentally friendly
- Great for use on golf courses and athletic fields
- Reusable