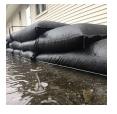

## Details

Quick Dams activate and grow to 3.5 inch high sandbag in minutes with a contained super absorbent powder that swells and gels when wet. Compact, lightweight, ready to use and no sand needed. Simply place in the path of problem water and watch a Quick Dam quickly absorb 4 gallons of water. Easily stacks in brick or pyramid formation to build a retaining wall. Provides continuous protection for several months, if needed. Not for salt water use. Reusable. Environmentally friendly. Black. Bag / 6.

- Self activated bags contain and divert water
- Each bag absorbs 4 gallons of water in 10 minutes
- Bags contain a super absorbent powder that gels water
- Leave in place up to 8 months for ongoing protection
- Stack in brick or pyramid formation to create protective barrier
- Use through the winter for thaw protection
- Non-hazardous, non-toxic, environmentally friendly
- Great for use on golf courses and athletic fields
- Reusable