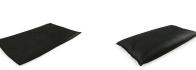

## Details

Quick Dams activate and grow to 3.5 inch high sandbag in minutes with a contained super absorbent powder that swells and gels when wet. Compact, lightweight, ready to use and no sand needed. Simply place in the path of problem water and watch a Quick Dam quickly absorb 4 gallons of water. Easily stacks in brick or pyramid formation to build a retaining wall. Provides continuous protection for several months, if needed. Not for salt water use. Reusable. Environmentally friendly. Black. Bag / 6.

- Self activated bags contain and divert water
- Each bag absorbs 4 gallons of water in 10 minutes
- Bags contain a super absorbent powder that gels water
- Leave in place up to 8 months for ongoing protection
- Stack in brick or pyramid formation to create protective barrier
- Use through the winter for thaw protection
- Non-hazardous, non-toxic, environmentally friendly
- Great for use on golf courses and athletic fields
- Reusable