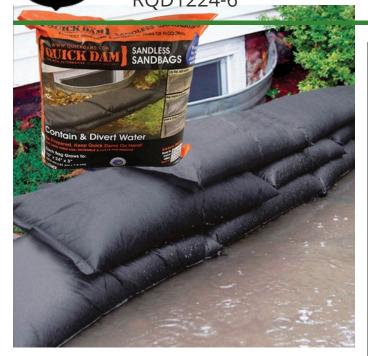

## Quick Dam Flood Bags - 12" x 24" -6/Bag RQD1224-6

## Details

Quick Dams activate and grow to 3.5 inch high sandbag in minutes with a contained super absorbent powder that swells and gels when wet. Compact, lightweight, ready to use and no sand needed. Simply place in the path of problem water and watch a Quick Dam quickly absorb 4 gallons of water. Easily stacks in brick or pyramid formation to build a retaining wall. Provides continuous protection for several months, if needed. Not for salt water use. Reusable. Environmentally friendly. Black. Bag / 6.

- Self activated bags contain and divert water
- Each bag absorbs 4 gallons of water in 10 minutes
- Bags contain a super absorbent powder that gels water
- Leave in place up to 8 months for ongoing protection
- Stack in brick or pyramid formation to create protective barrier
- Use through the winter for thaw protection
- Non-hazardous, non-toxic, environmentally friendly
- Great for use on golf courses and athletic fields
- Reusable