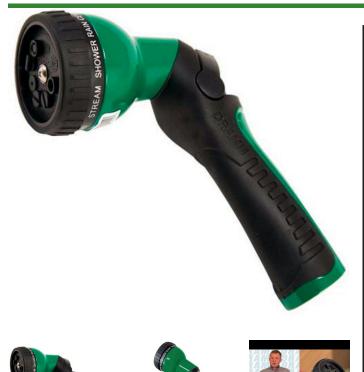

## **Dramm Revolution 9 Pattern Spray Gun**

## **Details**

Comfort, style, & precision under your thumb! 9 spray pattern options will aid you in any outdoor function involving water: wash your car and boat, clean your deck and sidewalk, water your flowers and young trees. Easily switch between water flow selections with the quick-change feature. The revolution 9-pattern spray gun is equipped with the one touch valve allowing complete and total water flow control with just one touch of your thumb. The ergonomic design, heavy-duty metal construction and eye-catching color witll revolutionize the way you look at hand watering.

- 9-pattern spray options
- One Touch Valve easily controls water flow
- Control water flow with one touch of your thumb
- Quick change allows easy switch between water flow selections
- Ergonomic design
- Heavy-duty metal construction