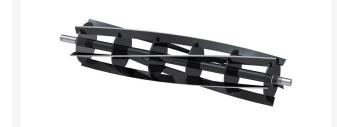

# Reel - 5 Blade

#### **Details**

R&R Reel blades are manufactured from high carbon-boron alloy steel and then hardened to RC46-49 to match the temper of our bedknives and original equipment bedknives. All R&R Reels are cylindrically ground on bearing surfaces and then relief ground. Reels are then precision computer balanced for extended bearing and reel life. R&R Products Reels are guaranteed against defects in material and workmanship for the life of the reel under normal use.

- High Carbon-Boron Alloy Steel
- Cylindrically Ground on Bearing Surfaces
- Precision Computer Balanced