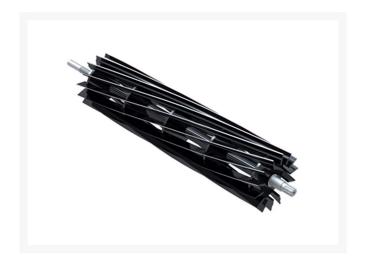

## **Reel - 14 Blade** R101357

## **Details**

R&R Reel blades are manufactured from high carbon-boron alloy steel and then hardened to RC46-49 to match the temper of our bedknives and original equipment bedknives. All R&R Reels are cylindrically ground on bearing surfaces and then relief ground. Reels are then precision computer balanced for extended bearing and reel life. R&R Products Reels are guaranteed against defects in material and workmanship for the life of the reel under normal use.

- High Carbon-Boron Alloy Steel
- Cylindrically Ground on Bearing Surfaces
- Precision Computer Balanced