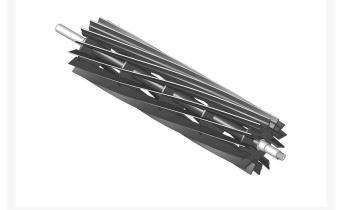

# **Reel - 14 Blade** R101356

### Details

R&R Reel blades are manufactured from high carbon-boron alloy steel and then hardened to RC46-49 to match the temper of our bedknives and original equipment bedknives. All R&R Reels are cylindrically ground on bearing surfaces and then relief ground. Reels are then precision computer balanced for extended bearing and reel life. R&R Products Reels are guaranteed against defects in material and workmanship for the life of the reel under normal use.

- High Carbon-Boron Alloy Steel
- Cylindrically Ground on Bearing Surfaces
- Precision Computer Balanced