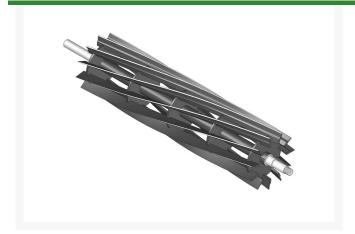

# **Reel - 11 Blade** R101355

#### **Details**

R&R Reel blades are manufactured from high carbon-boron alloy steel and then hardened to RC46-49 to match the temper of our bedknives and original equipment bedknives. All R&R Reels are cylindrically ground on bearing surfaces and then relief ground. Reels are then precision computer balanced for extended bearing and reel life. R&R Products Reels are guaranteed against defects in material and workmanship for the life of the reel under normal use.

- High Carbon-Boron Alloy Steel
- Cylindrically Ground on Bearing Surfaces
- Precision Computer Balanced