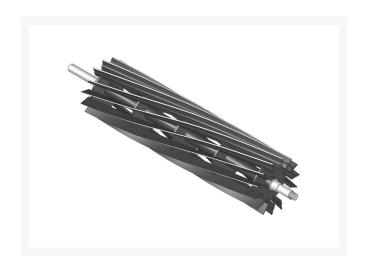

## **Reel - 14 Blade** R101351

## **Details**

R&R Reel blades are manufactured from high carbon-boron alloy steel and then hardened to RC46-49 to match the temper of our bedknives and original equipment bedknives. All R&R Reels are cylindrically ground on bearing surfaces and then relief ground. Reels are then precision computer balanced for extended bearing and reel life. R&R Products Reels are guaranteed against defects in material and workmanship for the life of the reel under normal use.

- High Carbon-Boron Alloy Steel
- Cylindrically Ground on Bearing Surfaces
- Precision Computer Balanced