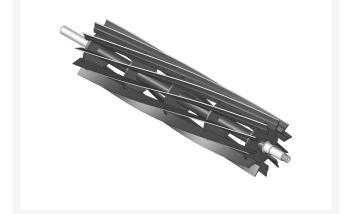

# **Reel - 11 Blade** R101350

#### Details

R&R Reel blades are manufactured from high carbon-boron alloy steel and then hardened to RC46-49 to match the temper of our bedknives and original equipment bedknives. All R&R Reels are cylindrically ground on bearing surfaces and then relief ground. Reels are then precision computer balanced for extended bearing and reel life. R&R Products Reels are guaranteed against defects in material and workmanship for the life of the reel under normal use.

- High Carbon-Boron Alloy Steel
- Cylindrically Ground on Bearing Surfaces
- Precision Computer Balanced