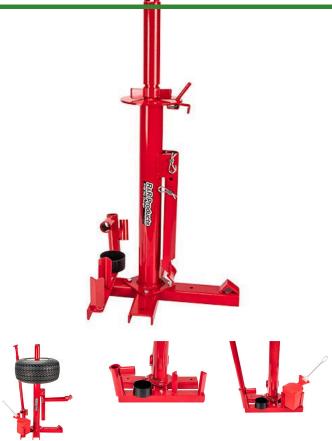

# Tire Changer

#### **Details**

Virtually unlimited size range, from golf carts & sand trap rakes, commercial mowers, front tractor tires to automobile. Changer is complete with the Small Tire Changer Attachment. Completely manual, no air or electrical hook-up required. Bolting the changer down is all that is required for operation. Changes all popular sizes from 4" through large 16.5" flotation tires. All steel construction. Tool holder rack for accessories and mount/demount bars. Made in USA. 2 year warranty. Please note: Due to excessive air freight charges, this item will be shipped ground freight.

- Completely manual
- Changes all sizes from 4" to 16.5" virtually unlimited size range
- Includes Small Tire Changer Attachment
- No air or electrical hook-up needed
- All steel construction
- Tool holder rack for accessories
- Mount/demount bars
- Made in USA
- 2 year warranty