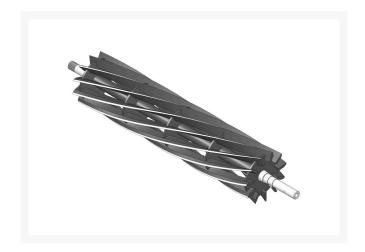

## **Reel - 11 Blade** R101326

## **Details**

R&R Reel blades are manufactured from high carbon-boron alloy steel and then hardened to RC46-49 to match the temper of our bedknives and original equipment bedknives. All R&R Reels are cylindrically ground on bearing surfaces and then relief ground. Reels are then precision computer balanced for extended bearing and reel life. R&R Products Reels are guaranteed against defects in material and workmanship for the life of the reel under normal use.

- High Carbon-Boron Alloy Steel
- Cylindrically Ground on Bearing Surfaces
- Precision Computer Balanced