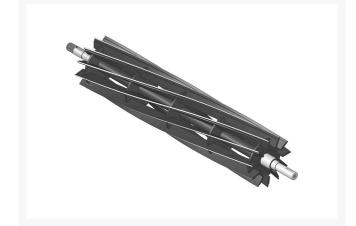

# **Reel - 11 Blade** R101325

### Details

R&R Reel blades are manufactured from high carbon-boron alloy steel and then hardened to RC46-49 to match the temper of our bedknives and original equipment bedknives. All R&R Reels are cylindrically ground on bearing surfaces and then relief ground. Reels are then precision computer balanced for extended bearing and reel life. R&R Products Reels are guaranteed against defects in material and workmanship for the life of the reel under normal use.

Threaded one end

- High Carbon-Boron Alloy Steel
- Cylindrically Ground on Bearing Surfaces
- Precision Computer Balanced