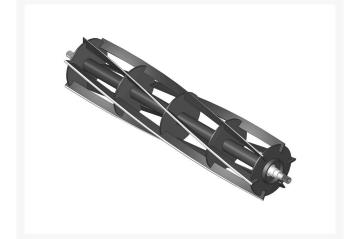

# **Reel - 6 Blade** R101297

### Details

R&R Reel blades are manufactured from high carbon-boron alloy steel and then hardened to RC46-49 to match the temper of our bedknives and original equipment bedknives. All R&R Reels are cylindrically ground on bearing surfaces and then relief ground. Reels are then precision computer balanced for extended bearing and reel life. R&R Products Reels are guaranteed against defects in material and workmanship for the life of the reel under normal use.

- High Carbon-Boron Alloy Steel
- Cylindrically Ground on Bearing Surfaces
- Precision Computer Balanced