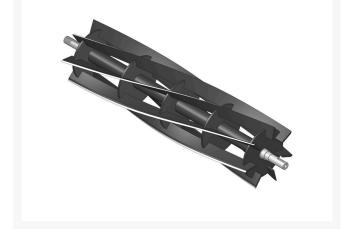

R101298

Reel - 7 Blade

## Details

R&R Reel blades are manufactured from high carbon-boron alloy steel and then hardened to RC46-49 to match the temper of our bedknives and original equipment bedknives. All R&R Reels are cylindrically ground on bearing surfaces and then relief ground. Reels are then precision computer balanced for extended bearing and reel life. R&R Products Reels are guaranteed against defects in material and workmanship for the life of the reel under normal use.

- High Carbon-Boron Alloy Steel
- Cylindrically Ground on Bearing Surfaces
- Precision Computer Balanced

Specifications

Manufacturer

**R&R** Products