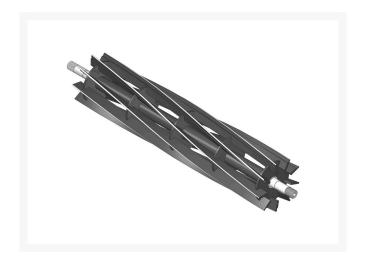

# Reel - 9 Blade R101284

#### **Details**

R&R Reel blades are manufactured from high carbon-boron alloy steel and then hardened to RC46-49 to match the temper of our bedknives and original equipment bedknives. All R&R Reels are cylindrically ground on bearing surfaces and then relief ground. Reels are then precision computer balanced for extended bearing and reel life. R&R Products Reels are guaranteed against defects in material and workmanship for the life of the reel under normal use.

- High Carbon-Boron Alloy Steel
- Cylindrically Ground on Bearing Surfaces
- Precision Computer Balanced