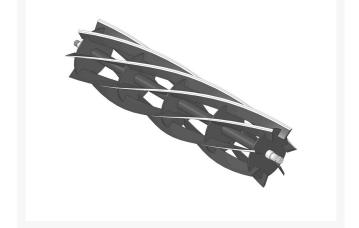

## **Reel - 7 Blade LH** R101269

## Details

R&R Reel blades are manufactured from high carbon-boron alloy steel and then hardened to RC46-49 to match the temper of our bedknives and original equipment bedknives. All R&R Reels are cylindrically ground on bearing surfaces and then relief ground. Reels are then precision computer balanced for extended bearing and reel life. R&R Products Reels are guaranteed against defects in material and workmanship for the life of the reel under normal use.

- High Carbon-Boron Alloy Steel
- Cylindrically Ground on Bearing Surfaces
- Precision Computer Balanced

Specifications

Manufacturer

**R&R** Products

Fits Models Jacobsen Trim King