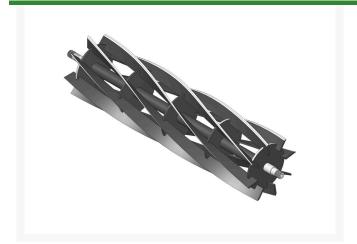

## Reel - 8 Blade R101267

## **Details**

R&R Reel blades are manufactured from high carbon-boron alloy steel and then hardened to RC46-49 to match the temper of our bedknives and original equipment bedknives. All R&R Reels are cylindrically ground on bearing surfaces and then relief ground. Reels are then precision computer balanced for extended bearing and reel life. R&R Products Reels are guaranteed against defects in material and workmanship for the life of the reel under normal use.

- High Carbon-Boron Alloy Steel
- Cylindrically Ground on Bearing Surfaces
- Precision Computer Balanced