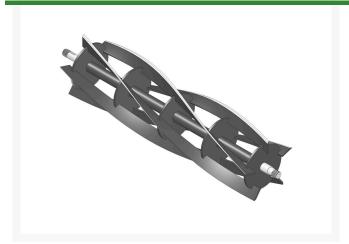

## Reel - 5 Blade R101265

## **Details**

R&R Reel blades are manufactured from high carbon-boron alloy steel and then hardened to RC46-49 to match the temper of our bedknives and original equipment bedknives. All R&R Reels are cylindrically ground on bearing surfaces and then relief ground. Reels are then precision computer balanced for extended bearing and reel life. R&R Products Reels are guaranteed against defects in material and workmanship for the life of the reel under normal use.

- High Carbon-Boron Alloy Steel
- Cylindrically Ground on Bearing Surfaces
- Precision Computer Balanced