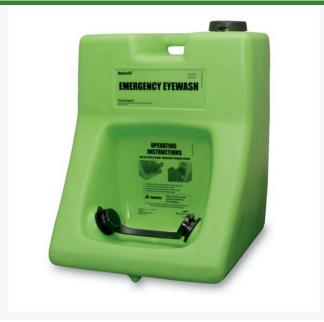

## Porta Stream II Eyewash Station

R32-200

## Details

The Porta Stream II portable16-gallon eyewash station provides 15 minutes of uninterrupted flushing for both eyes at the ANSI-required .42 GPM. No plumbing needed. Simply pull the nozzle restraining strap for the flushing to begin. Includes metal hanging bracket plus 8"x10" eyewash sign. Meets ANSI standards. 28"H x 19-1/2"D x 19-1/2"W. Made in U.S.A

- Portable eyewash station provides 15 minutes of flushing for both eyes
- No plumbing required
- Pull the nozzle restraining strap to begin flushing
- Includes metal handing bracket and eyewash sign
- Made in U.S.A.