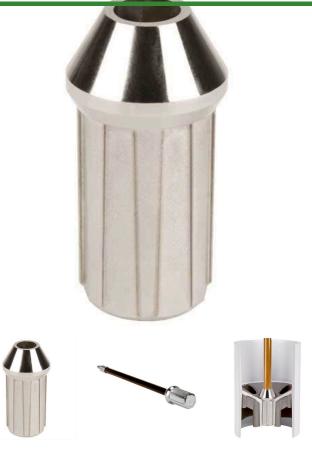

## **Details**

Die cast zinc ferrule with external grooved design is precision engineered to fit our cup for a tigher, straighter fit. Unique internal ribs allow you to replace ferrules without the need of glue. The ribs will automatically "seat" with grip-tight performance. Fits standard or tournament poles.

- Die-cast nickel plated, chrome fluted ferrules
- Ferrules engineered for straight fit
- Internal grove design allows replacement without glue

**Replaces** 

R&R Products R315A

**Specifications** 

Manufacturer R&R Products