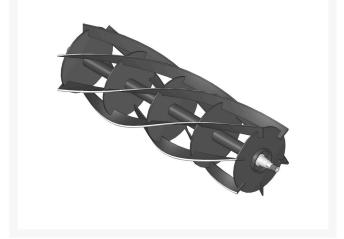

## **Reel - 6 Blade 10 in Dia** R101253

## Details

R&R Reel blades are manufactured from high carbon-boron alloy steel and then hardened to RC46-49 to match the temper of our bedknives and original equipment bedknives. All R&R Reels are cylindrically ground on bearing surfaces and then relief ground. Reels are then precision computer balanced for extended bearing and reel life. R&R Products Reels are guaranteed against defects in material and workmanship for the life of the reel under normal use.

- High Carbon-Boron Alloy Steel
- Cylindrically Ground on Bearing Surfaces
- Precision Computer Balanced

Specifications

Manufacturer

**R&R** Products