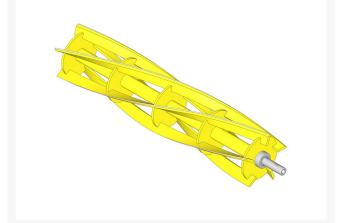

## Reel - 5 Blade Heavy Duty RH/Center R301505

## Details

R&R Reel blades are manufactured from high carbon-boron alloy steel and then hardened to RC46-49 to match the temper of our bedknives and original equipment bedknives. All R&R Reels are cylindrically ground on bearing surfaces and then relief ground. Reels are then precision computer balanced for extended bearing and reel life. R&R Products Reels are guaranteed against defects in material and workmanship for the life of the reel under normal use.

- High Carbon-Boron Alloy Steel
- Cylindrically Ground on Bearing Surfaces
- Precision Computer Balanced

Specifications

Manufacturer

**R&R** Products

Fits Models Hahn Greensmower