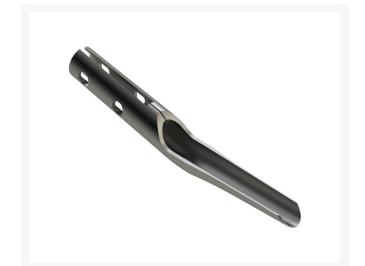

### Specifications

| incucions            |                  |
|----------------------|------------------|
| Manufacturer         | R&R Products     |
| A - Tine Type        | Alloy Spoon      |
| B - Tine Mounting    | 1.000 in (25mm)  |
| Dia.                 |                  |
| C - Tine Length      | 8.5 in (216mm)   |
| D - Tine Tip Outside | .900 in (22.9mm) |
| (Hole) Dia.          |                  |
| E - Tine Tip Inside  | .650 in (16.5mm) |
| (Core) Dia.          |                  |
| F - Tine Wall        | .104 in (2.6mm)  |
| Thickness            |                  |
| Savings              | Volume Buy       |
|                      |                  |