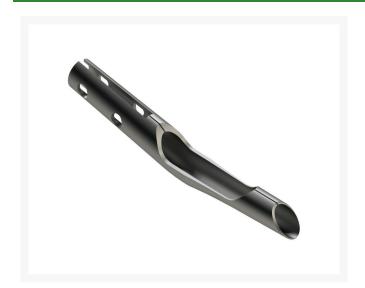

## **Specifications**

Manufacturer R&R Products
A - Tine Type Alloy Spoon
B - Tine Mounting 1.000 in (25mm)

Dia.

C - Tine Length 8.5 in (216mm)
D - Tine Tip Outside .900 in (22.9mm)

(Hole) Dia.

E - Tine Tip Inside .650 in (16.5mm)

(Core) Dia.

F - Tine Wall .104 in (2.6mm)

**Thickness** 