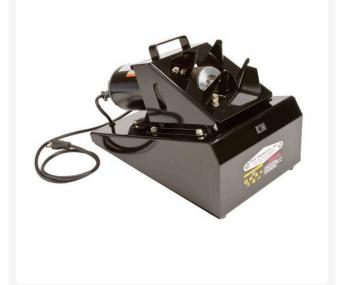

## Hole Cutter Sharpener - 115V R300320

### Details

Sharpens R&R and Par Aide cutters. 1/2 HP totally enclosed motor, 3 1/2" belt, and 9' electrical cord. New design utilizes a unique rubber mandrel with inexpensive, replaceable grinding belts. 115 Volt. Please note: Due to excessive air freight charges, this item will be shipped ground freight.

- Totally enclosed motor
- Rubber mandrel w/ inexpensive, replaceable grinding belts
- 9' electrical cord
- Sharpens R&R and Par Aide cutters